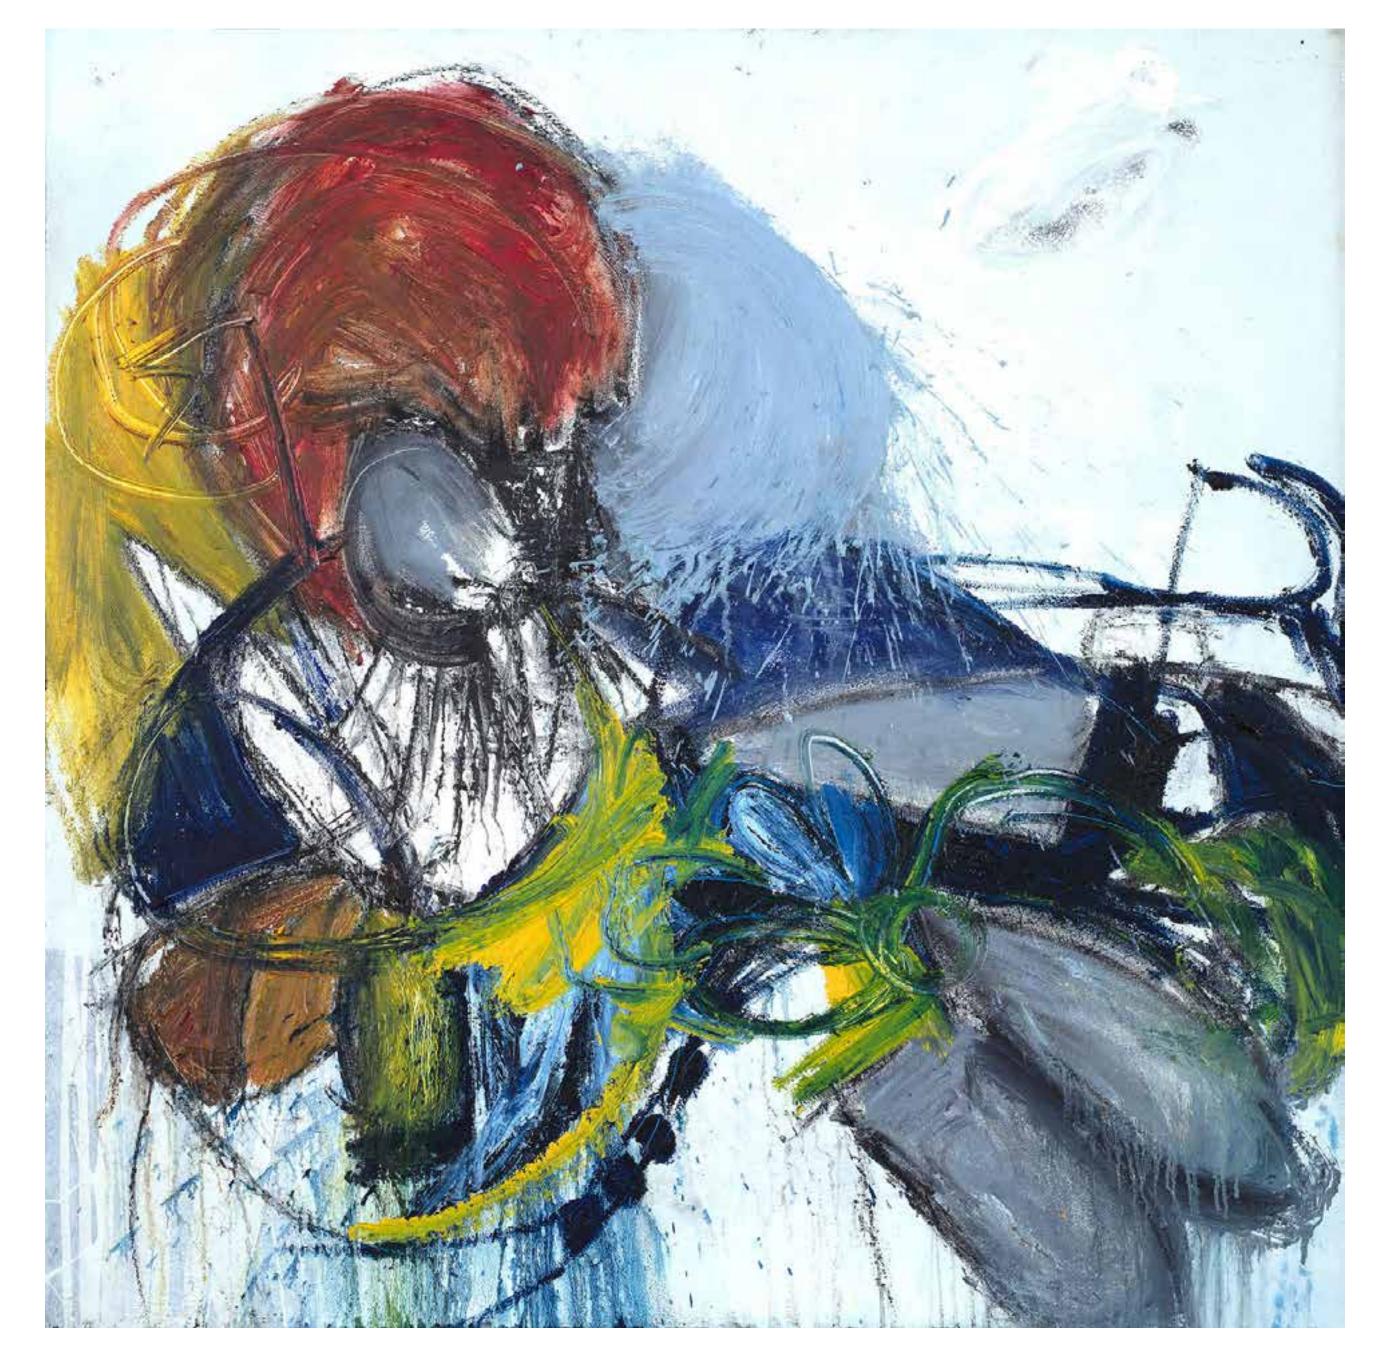

Spirit Walk 48 x 71 inches, Oil on wood, 2020

Sunrise on a Hillside 20 x 24 inches, Oil on wood, 2020

Moon Landing 31 x 48 inches, Oil on wood, 2020

Hornet 48 x 48 inches, Oil on wood, 2020

Chilling in the Garden 48 x 31 inches, Oil on wood, 2020