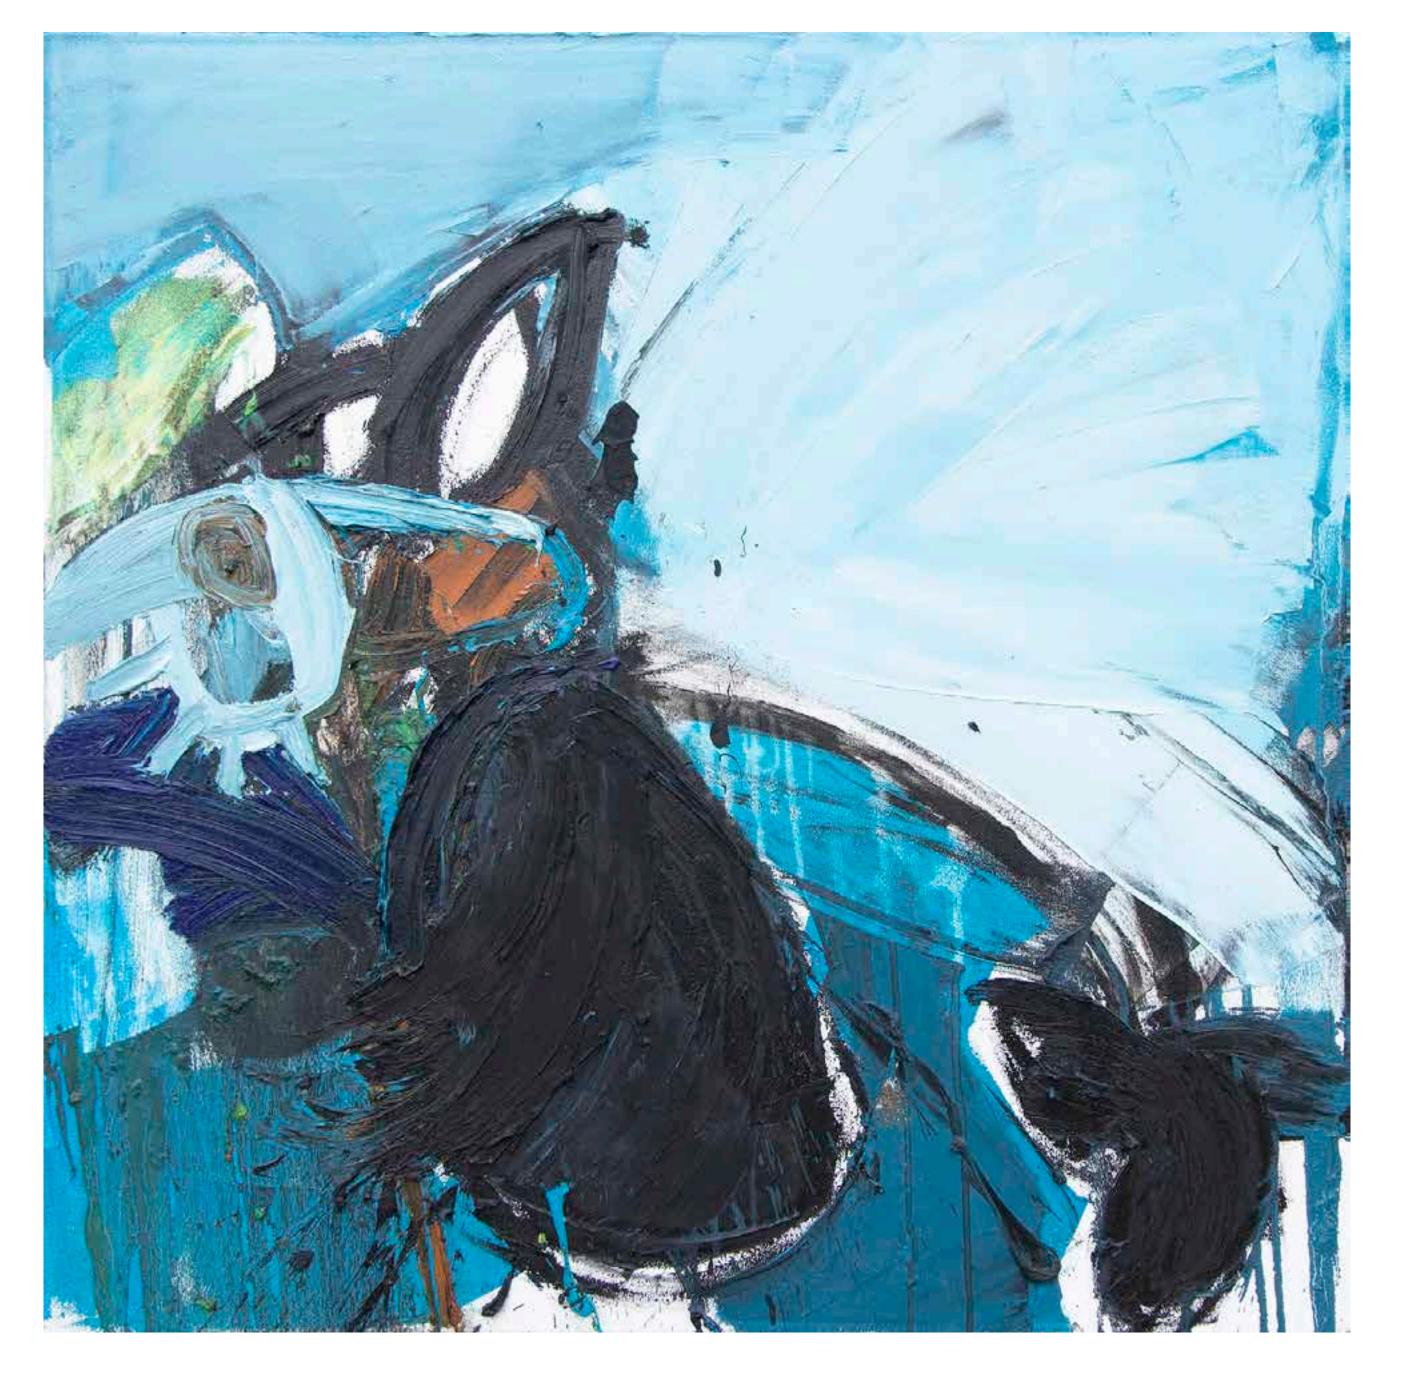

Spirit Walk 48 x 71 inches, Oil on wood, 2020

Sunrise on a Hillside 20 x 24 inches, Oil on wood, 2020

Moon Landing 31 x 48 inches, Oil on wood, 2020

Hornet 48 x 48 inches, Oil on wood, 2020

Chilling in the Garden 48 x 31 inches, Oil on wood, 2020