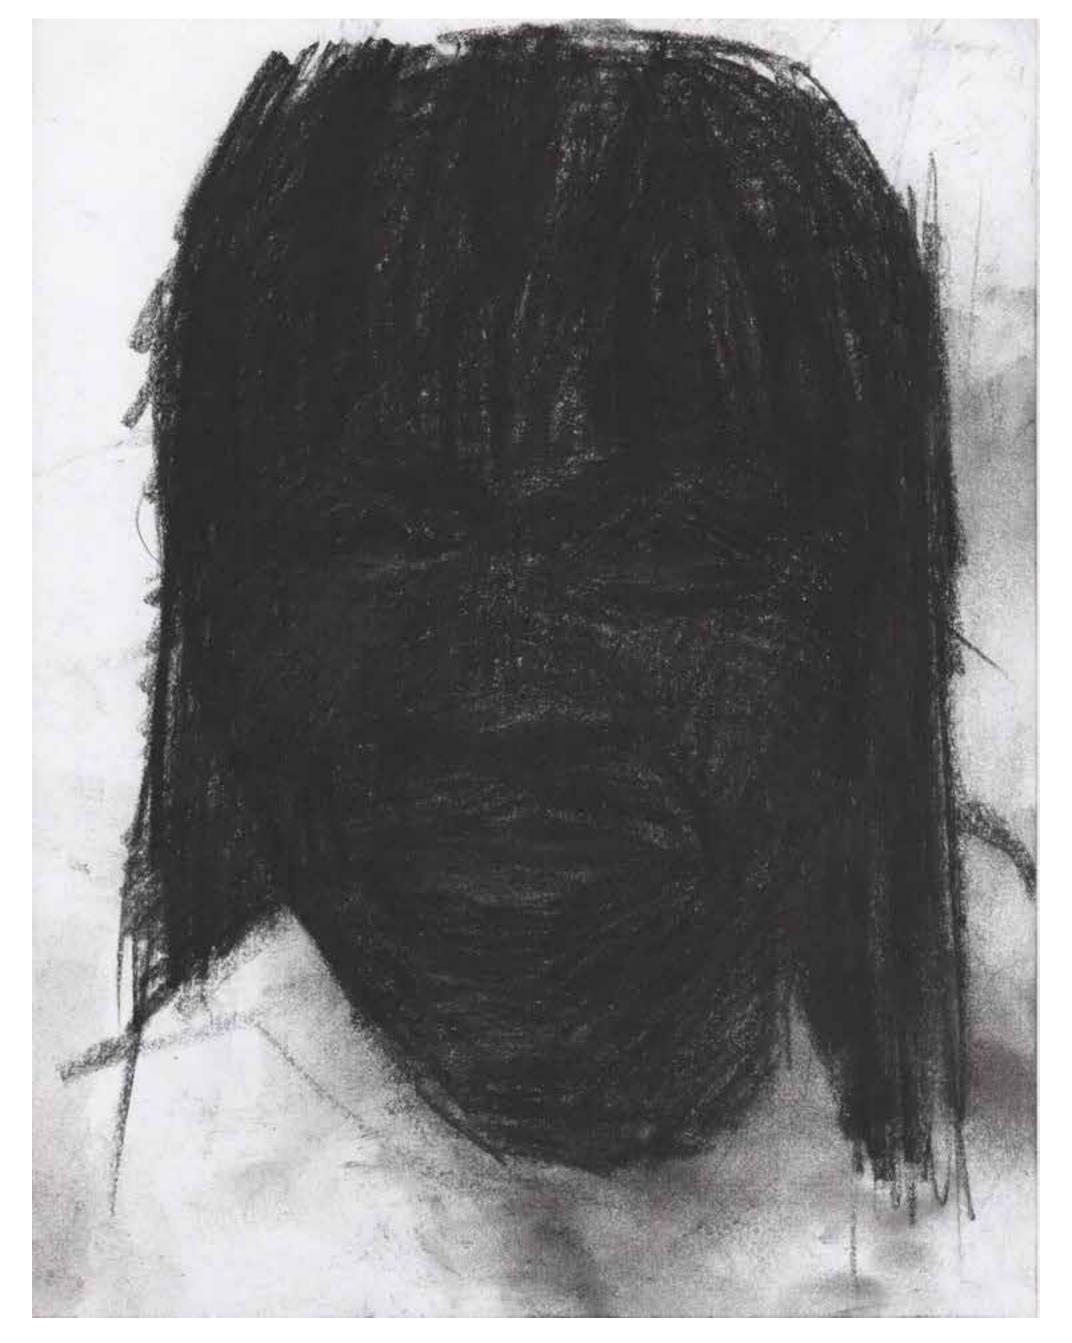

Artist Friend 8.5 x 11 inches, Charcoal on printer paper, 2020

Sunlight 8.5 x 11 inches, Charcoal on printer paper, 2020

Dread 11 x 14 inches, Charcoal on paper, 2021

Jade 8.5 x 11 inches, Charcoal on printer paper, 2020