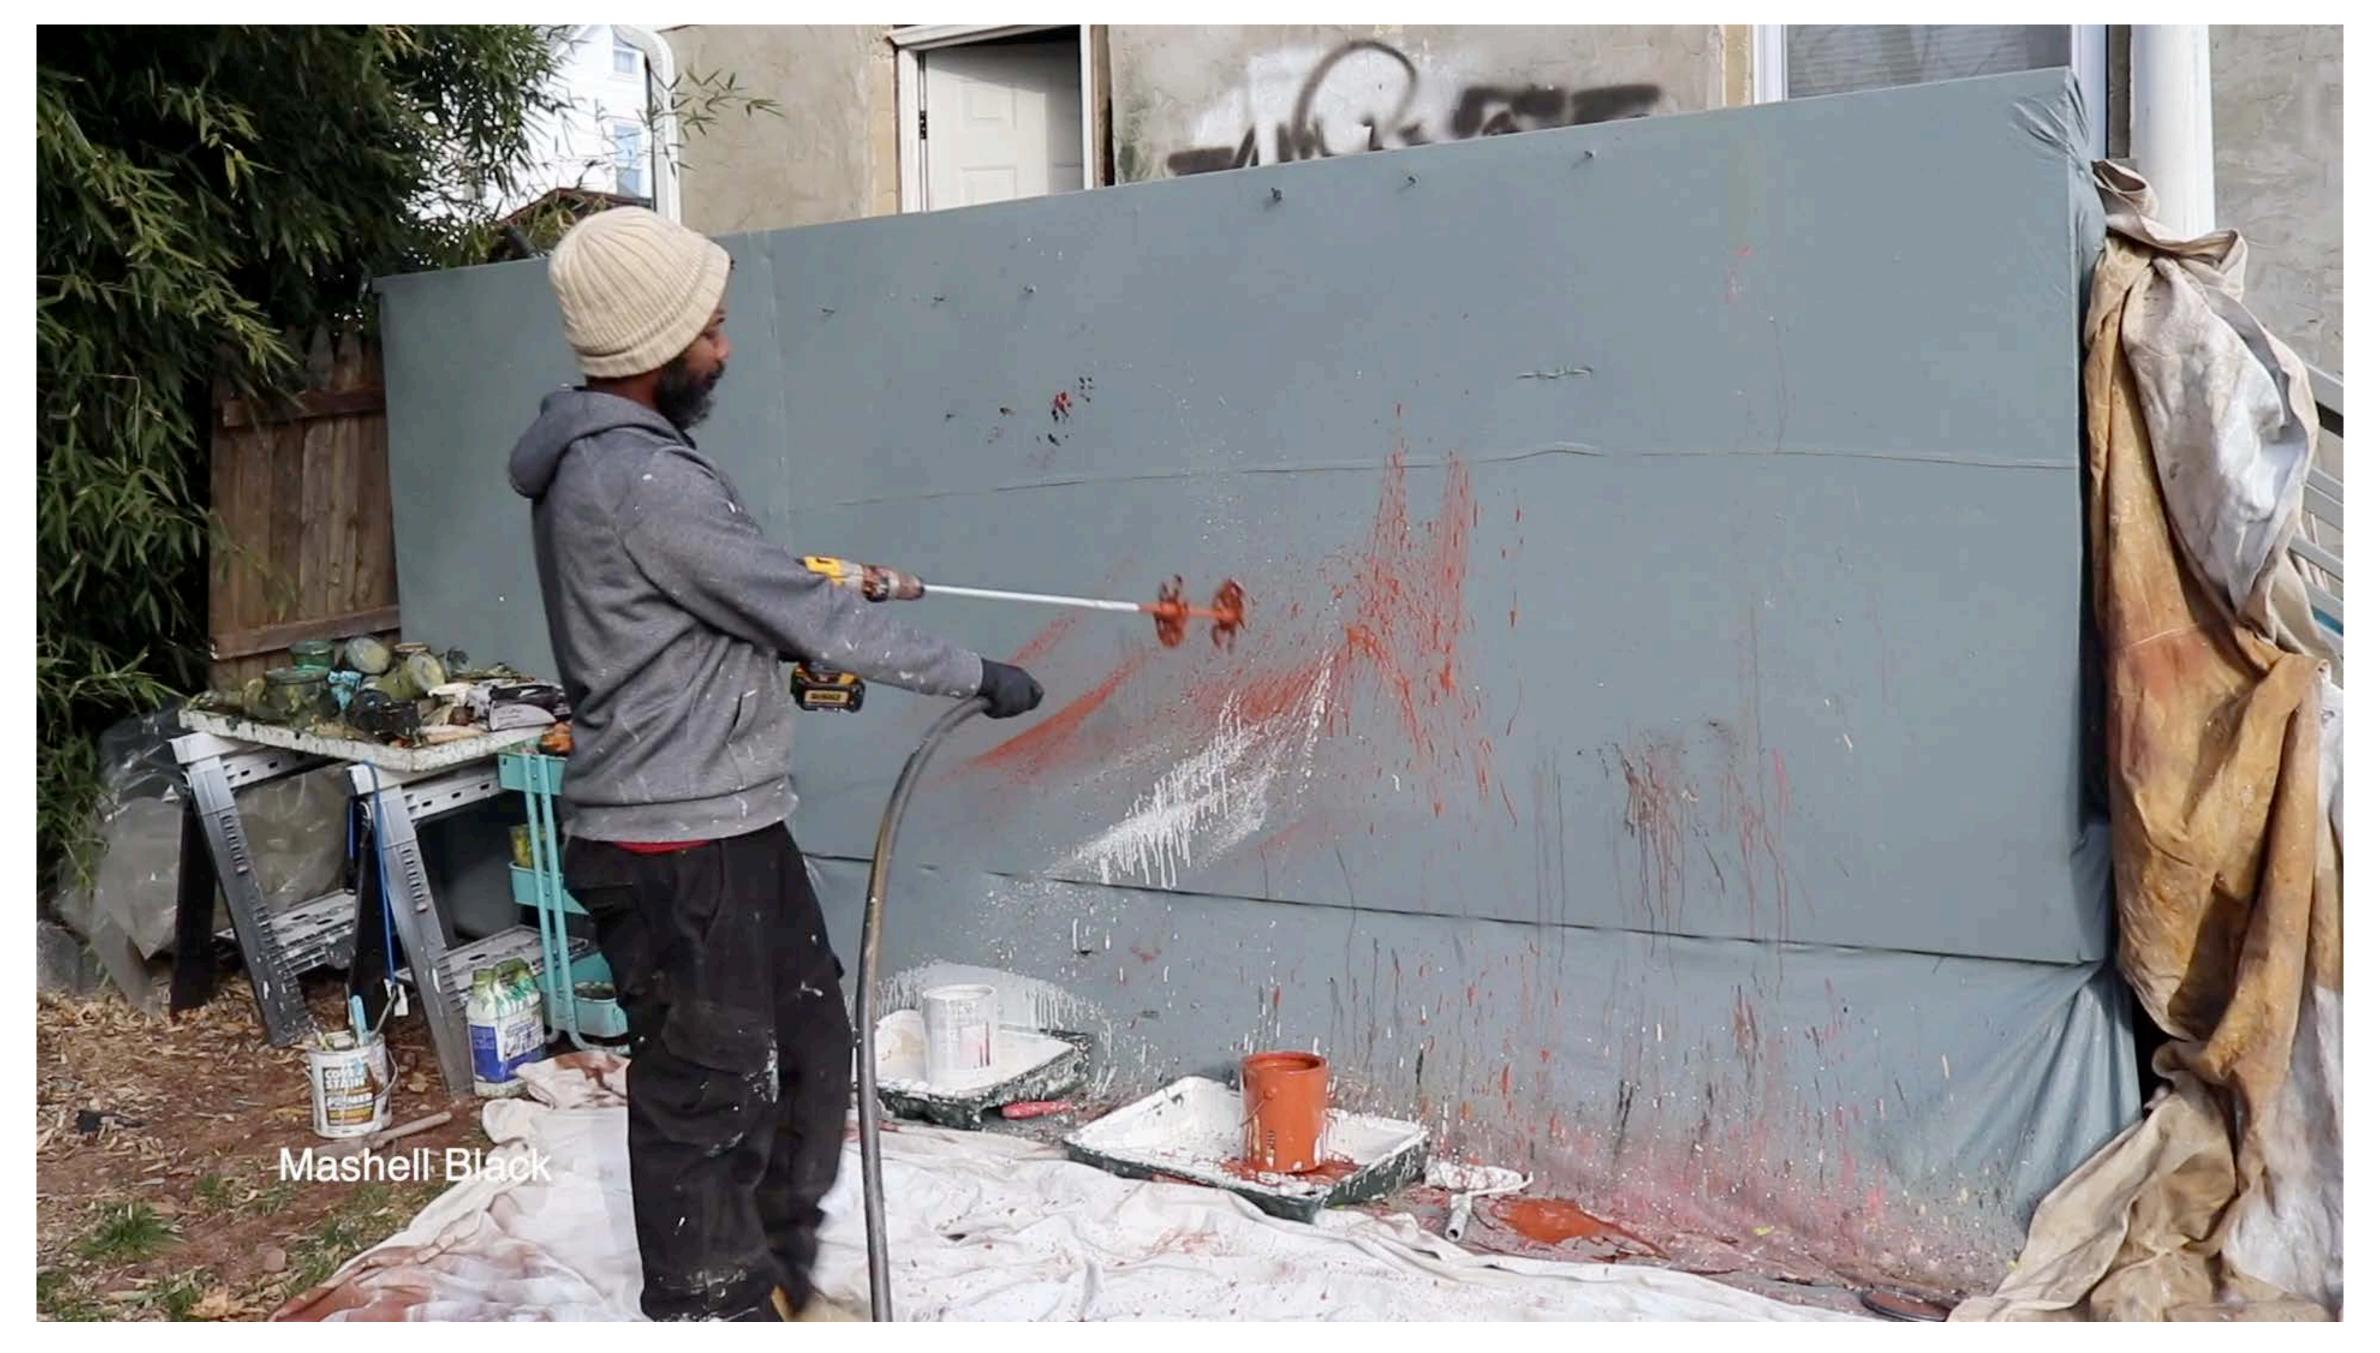

Ink #1 20 x 24 inches, Ink on wood, 2020

Ink #2 20 x 24 inches, Ink on wood, 2020

Water Tower 20 x 24 inches, Ink on wood, 2017

Ink #4 24 x 20 inches, Ink on wood, 2020

Video: Building the Wall

Cloud 12 x 16 feet, Latex on plywood, 2020