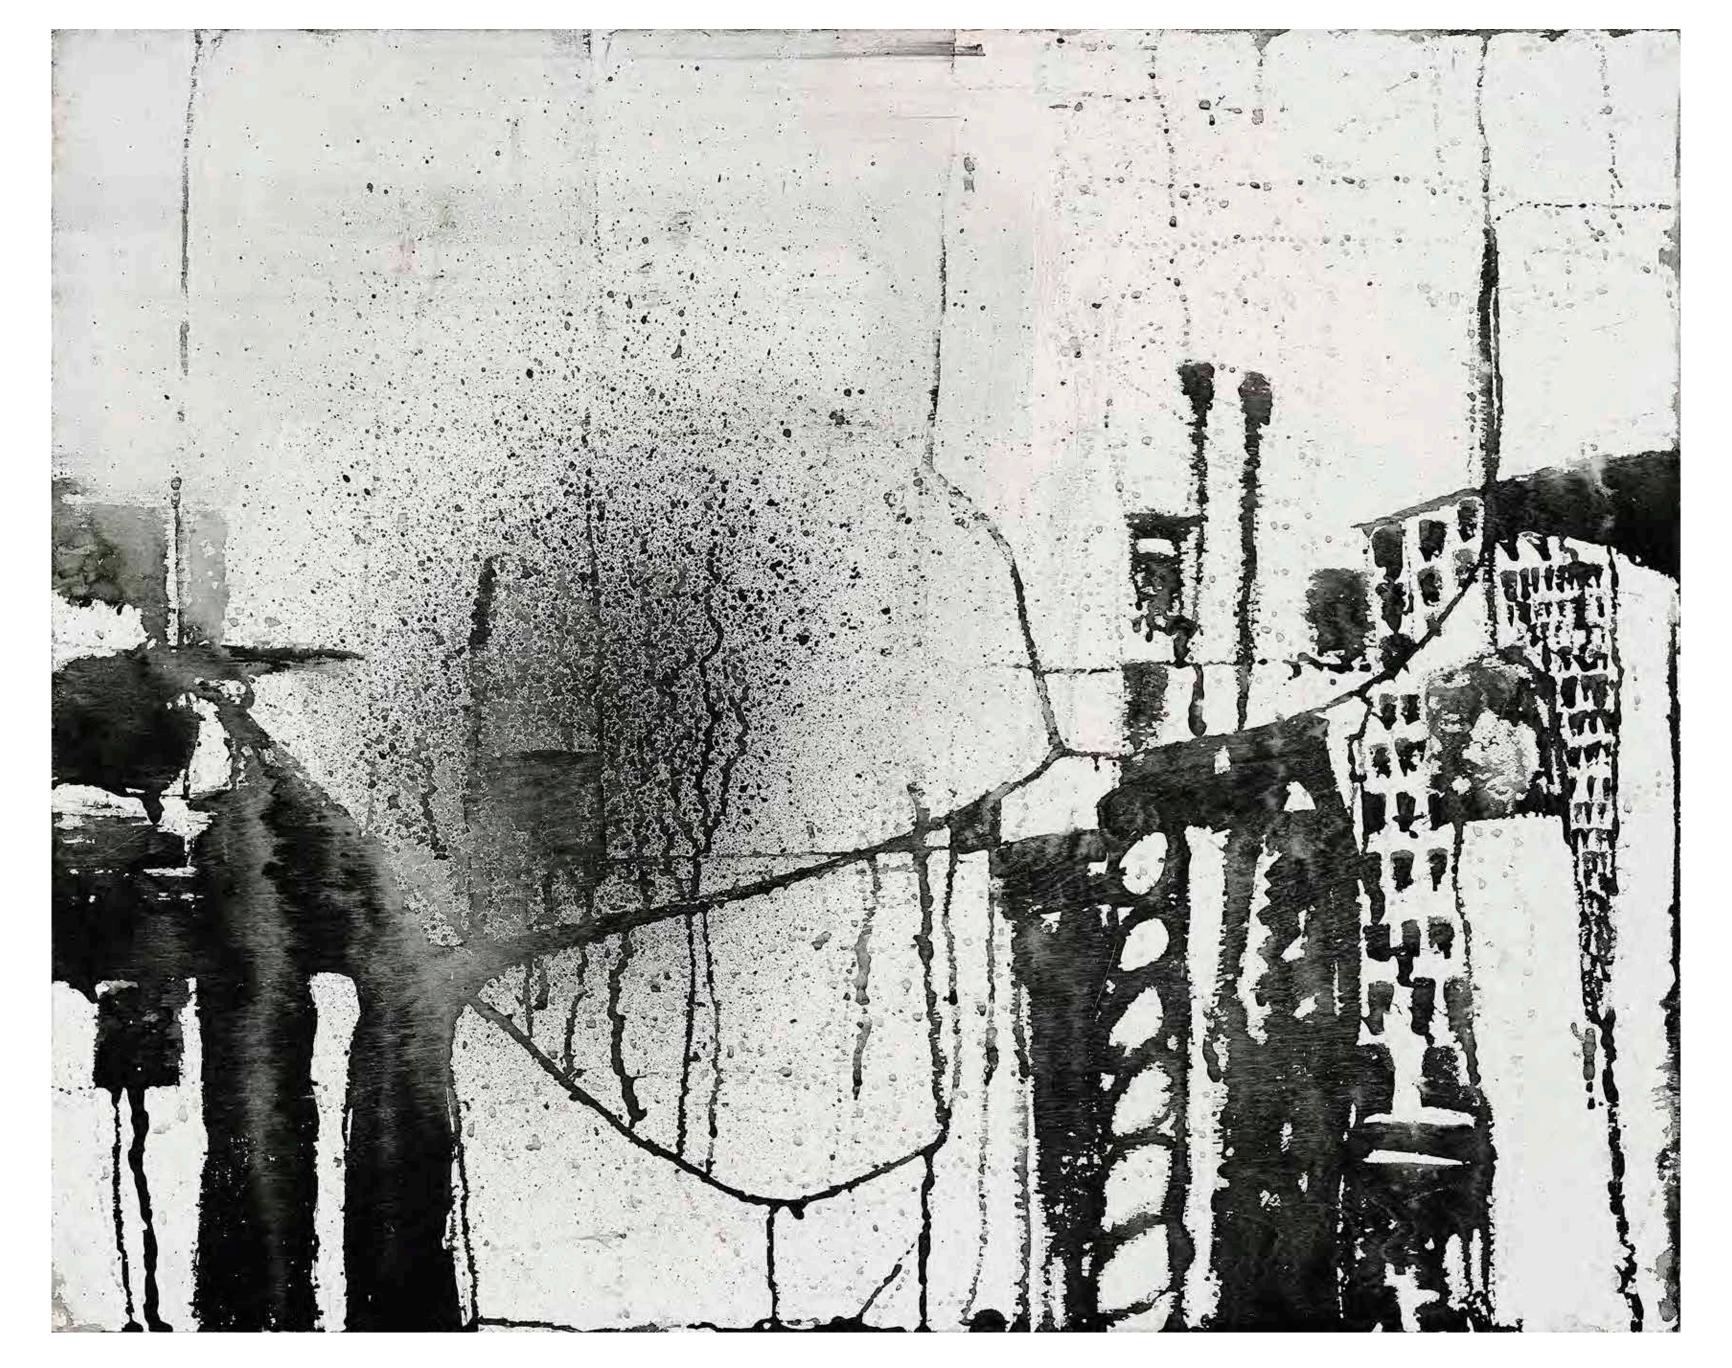

Fallen Angel 40 x 48 inches, Oil on canvas, 2017

Railing Slide 30 x 23.5 inches, Oil on wood, 2007

**Process: My Mark Video** 

**Process: Charcoal Night Video** 

Ink #3 30 x 24 inches, Ink on wood, 2020

Circles 24 x 20 inches, Ink on wood, 2017

Ink #1 20 x 24 inches, Ink on wood, 2020

Ink #2 20 x 24 inches, Ink on wood, 2020

Water Tower 20 x 24 inches, Ink on wood, 2017

Ink #4 24 x 20 inches, Ink on wood, 2020

Video: Building the Wall

Cloud 12 x 16 feet, Latex on plywood, 2020