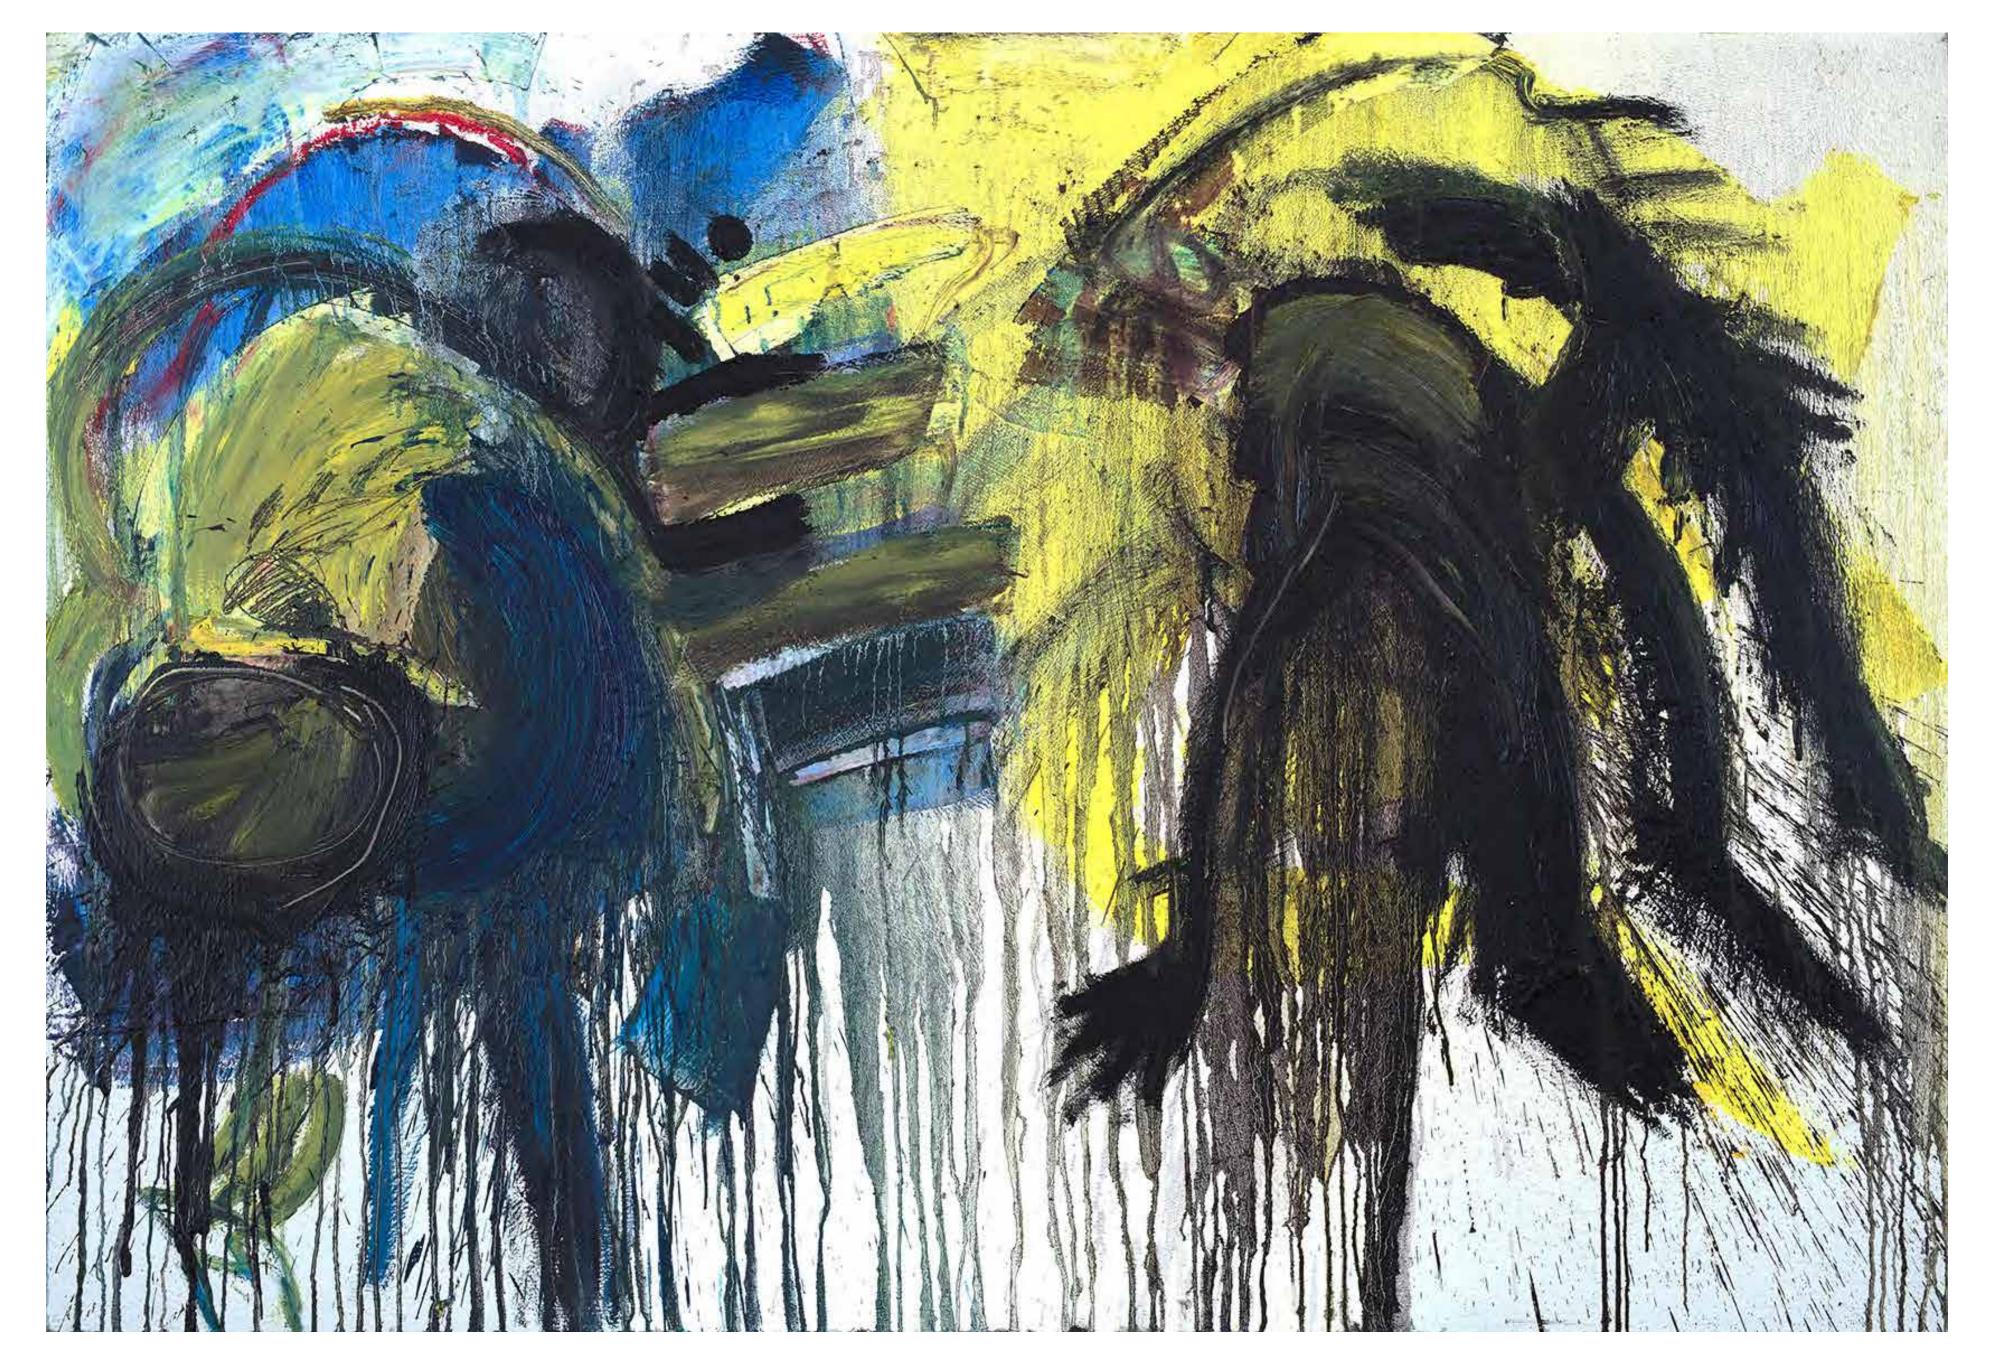

Spirit Walk 48 x 71 inches, Oil on wood, 2020

Sunrise on a Hillside 20 x 24 inches, Oil on wood, 2020

Moon Landing 31 x 48 inches, Oil on wood, 2020

Hornet 48 x 48 inches, Oil on wood, 2020

Chilling in the Garden 48 x 31 inches, Oil on wood, 2020