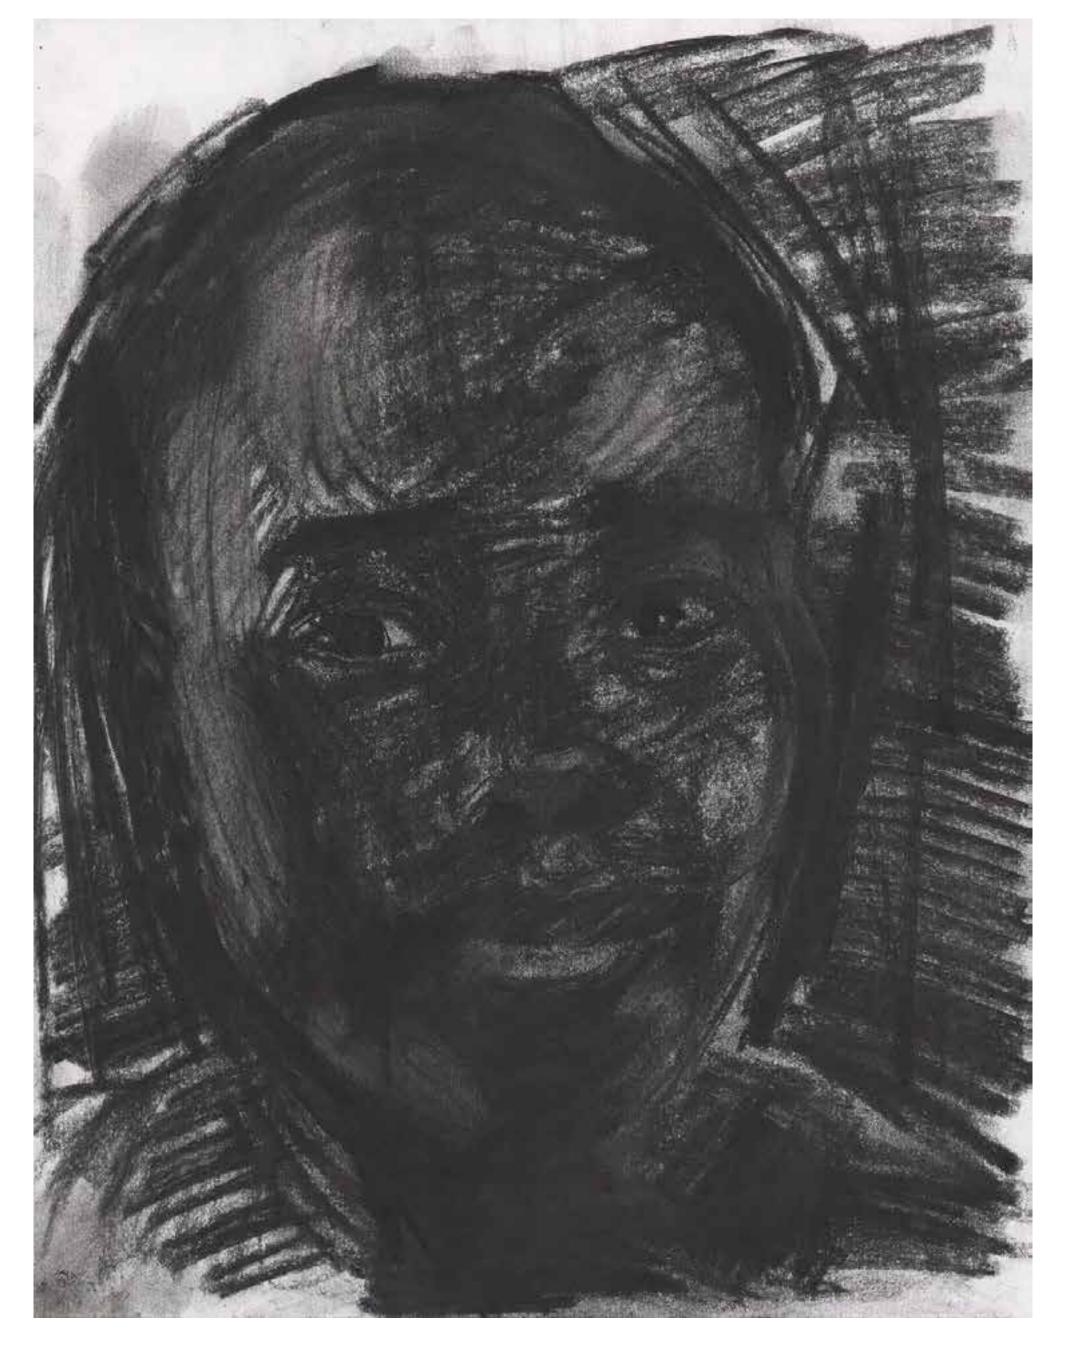

Artist Friend 8.5 x 11 inches, Charcoal on printer paper, 2020

Sunlight 8.5 x 11 inches, Charcoal on printer paper, 2020

Dread 11 x 14 inches, Charcoal on paper, 2021

Jade 8.5 x 11 inches, Charcoal on printer paper, 2020