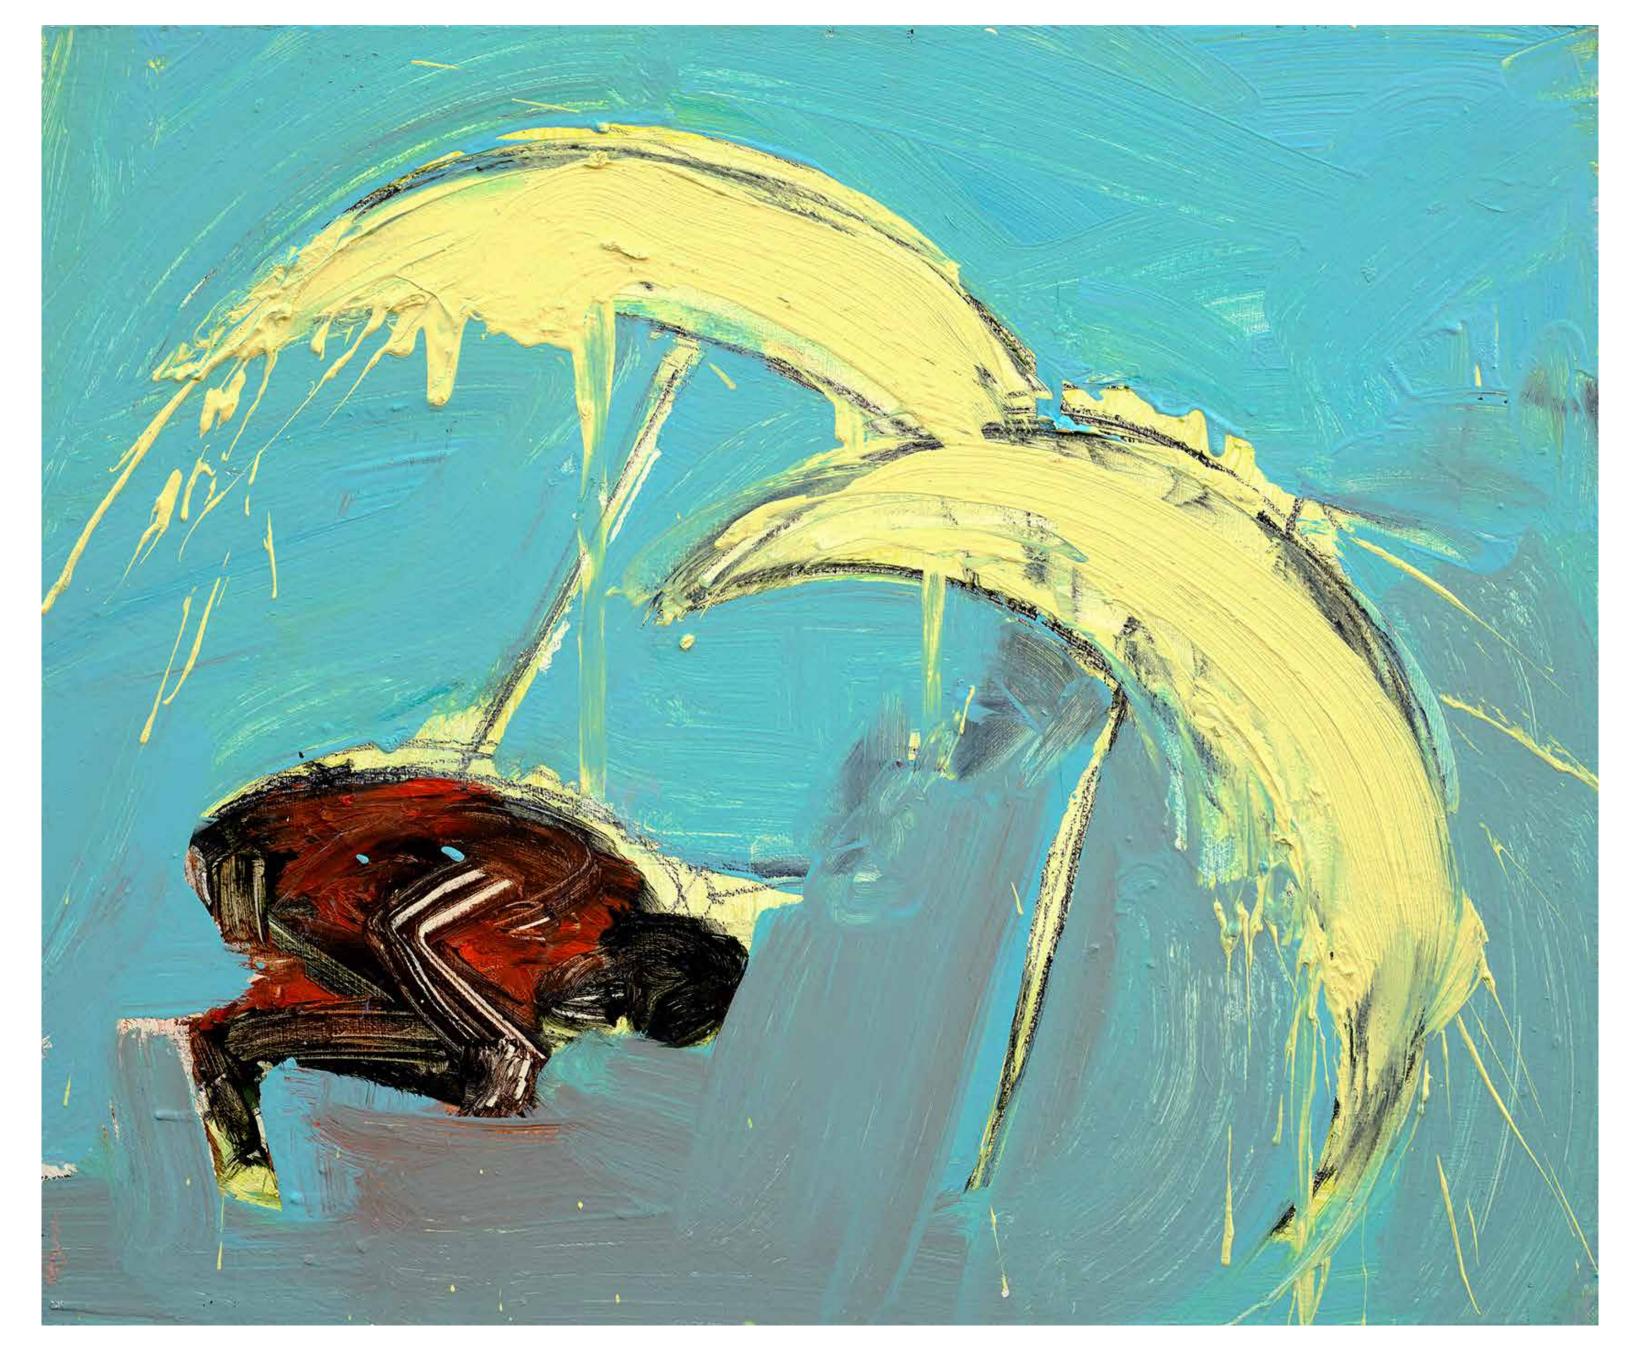

Centaur 31 x 48 inches, Oil on wood, 2020

Biking in the Park 24 x 30 inches, Oil on wood, 2020

Traditional Fish 24 x 30 inches, Oil on wood, 2020

Pulsar 48 x 31 inches, Oil on wood, 2020

Drawing with Aunty 48 x 31 inches, Oil on wood, 2020