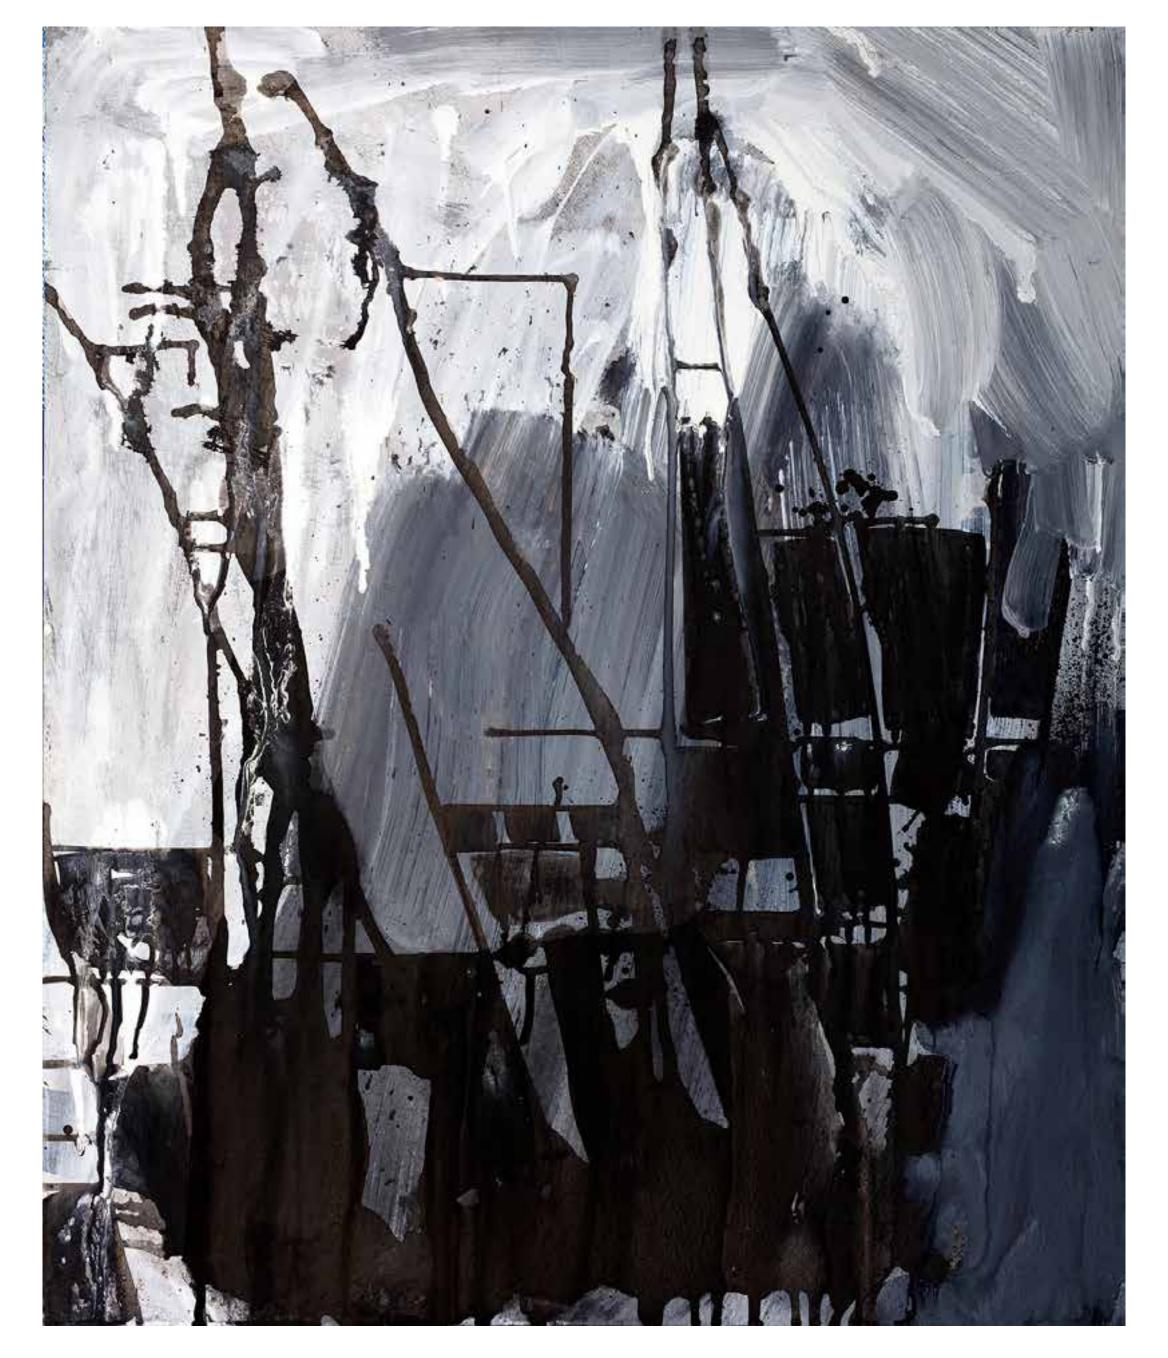

Fallen Angel 40 x 48 inches, Oil on canvas, 2017

Railing Slide 30 x 23.5 inches, Oil on wood, 2007

**Process: My Mark Video** 

**Process: Charcoal Night Video** 

Ink #3 30 x 24 inches, Ink on wood, 2020

Circles 24 x 20 inches, Ink on wood, 2017

Ink #1 20 x 24 inches, Ink on wood, 2020

Ink #2 20 x 24 inches, Ink on wood, 2020

Water Tower 20 x 24 inches, Ink on wood, 2017

Ink #4 24 x 20 inches, Ink on wood, 2020

Video: Building the Wall

Cloud 12 x 16 feet, Latex on plywood, 2020