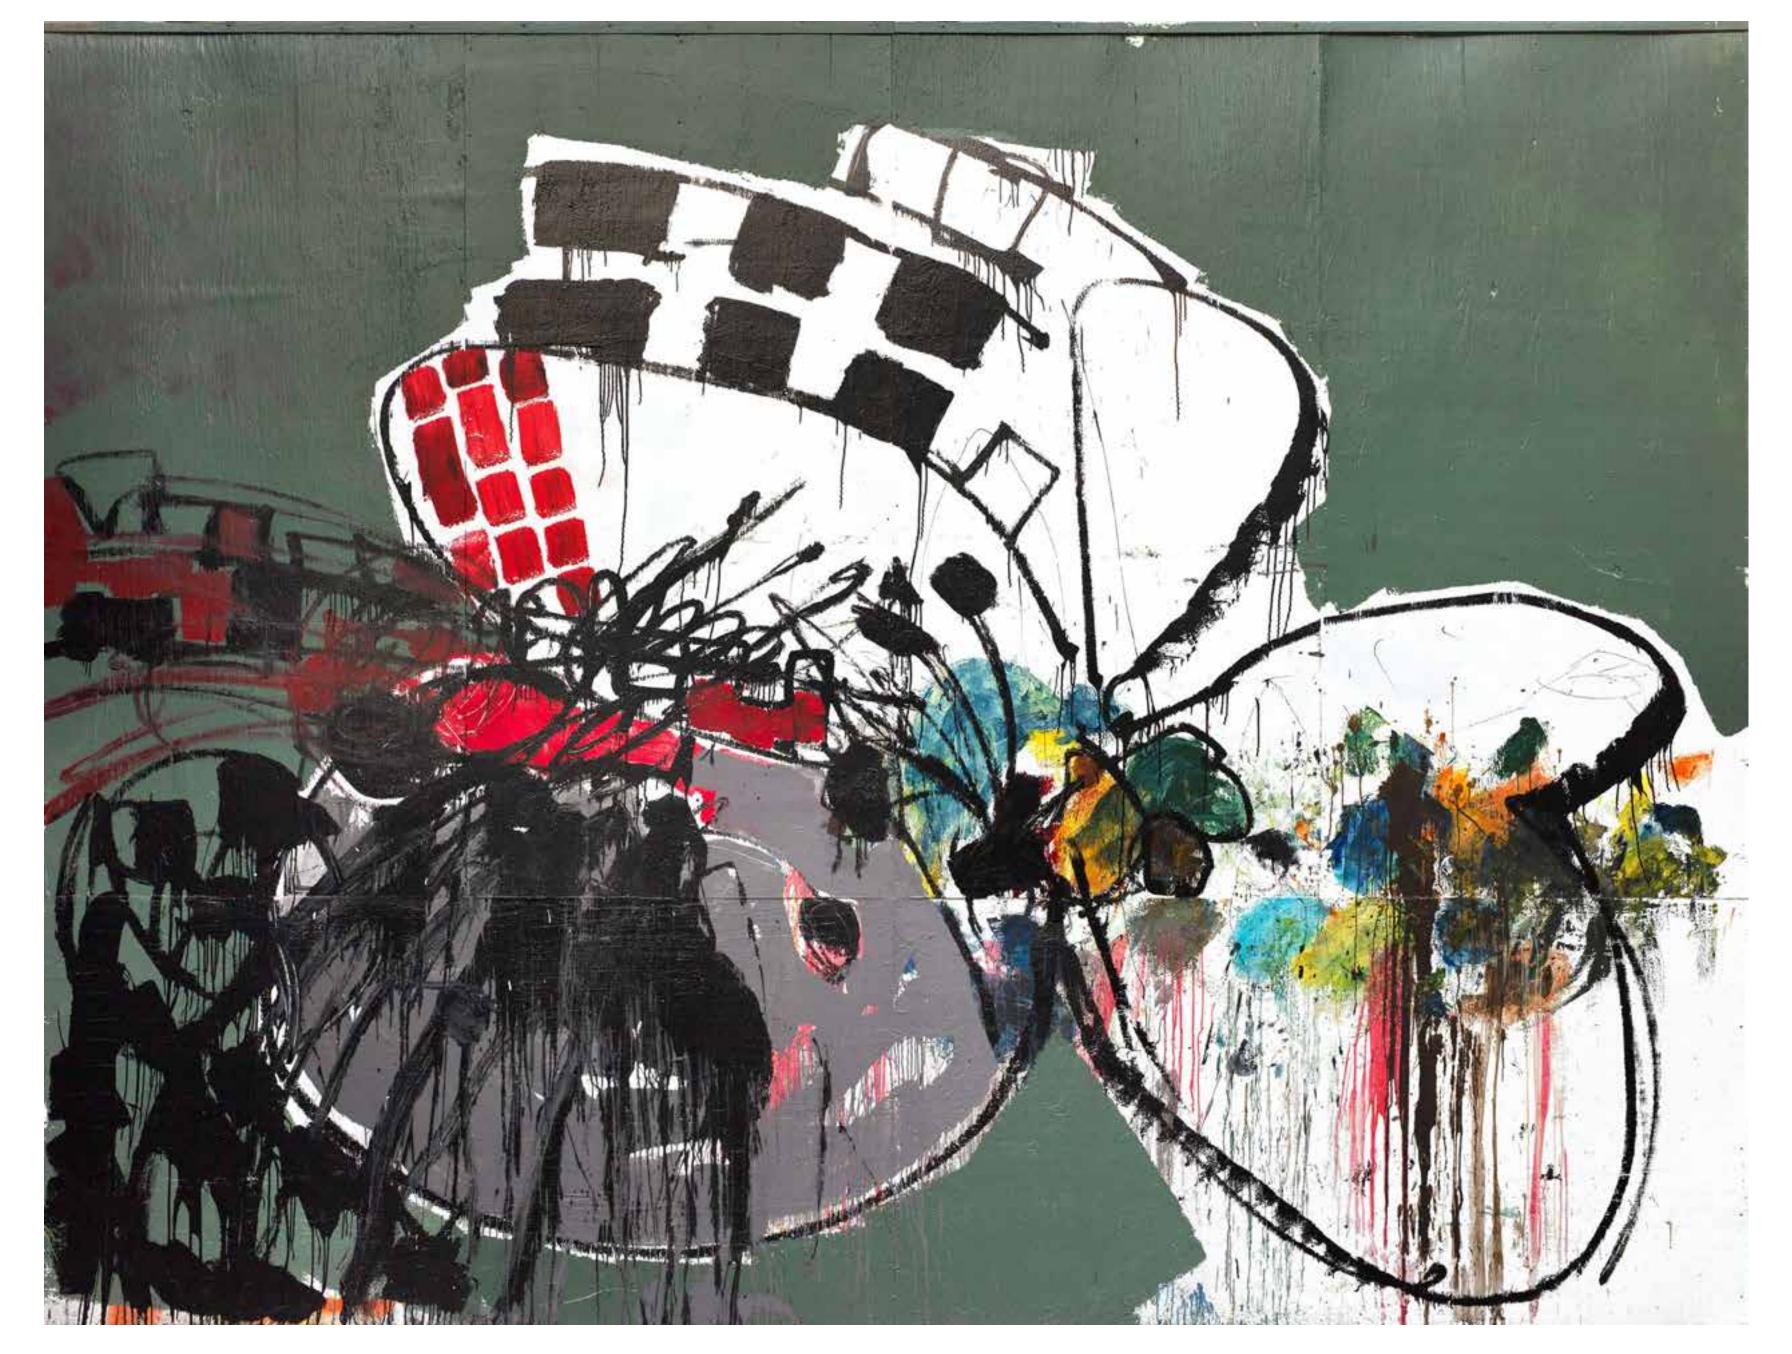

Sundial 9 x 12 feet, Latex on canvas, 2020

Portrait 12 x 16 feet, Latex on plywood, 2021

Rustic 6 x 9 feet, Latex on canvas, 2020

**Temple** 12 x 16 feet, Latex on plywood, 2021

Picnic 8.5 x 11 inches, Charcoal on printer paper, 2020