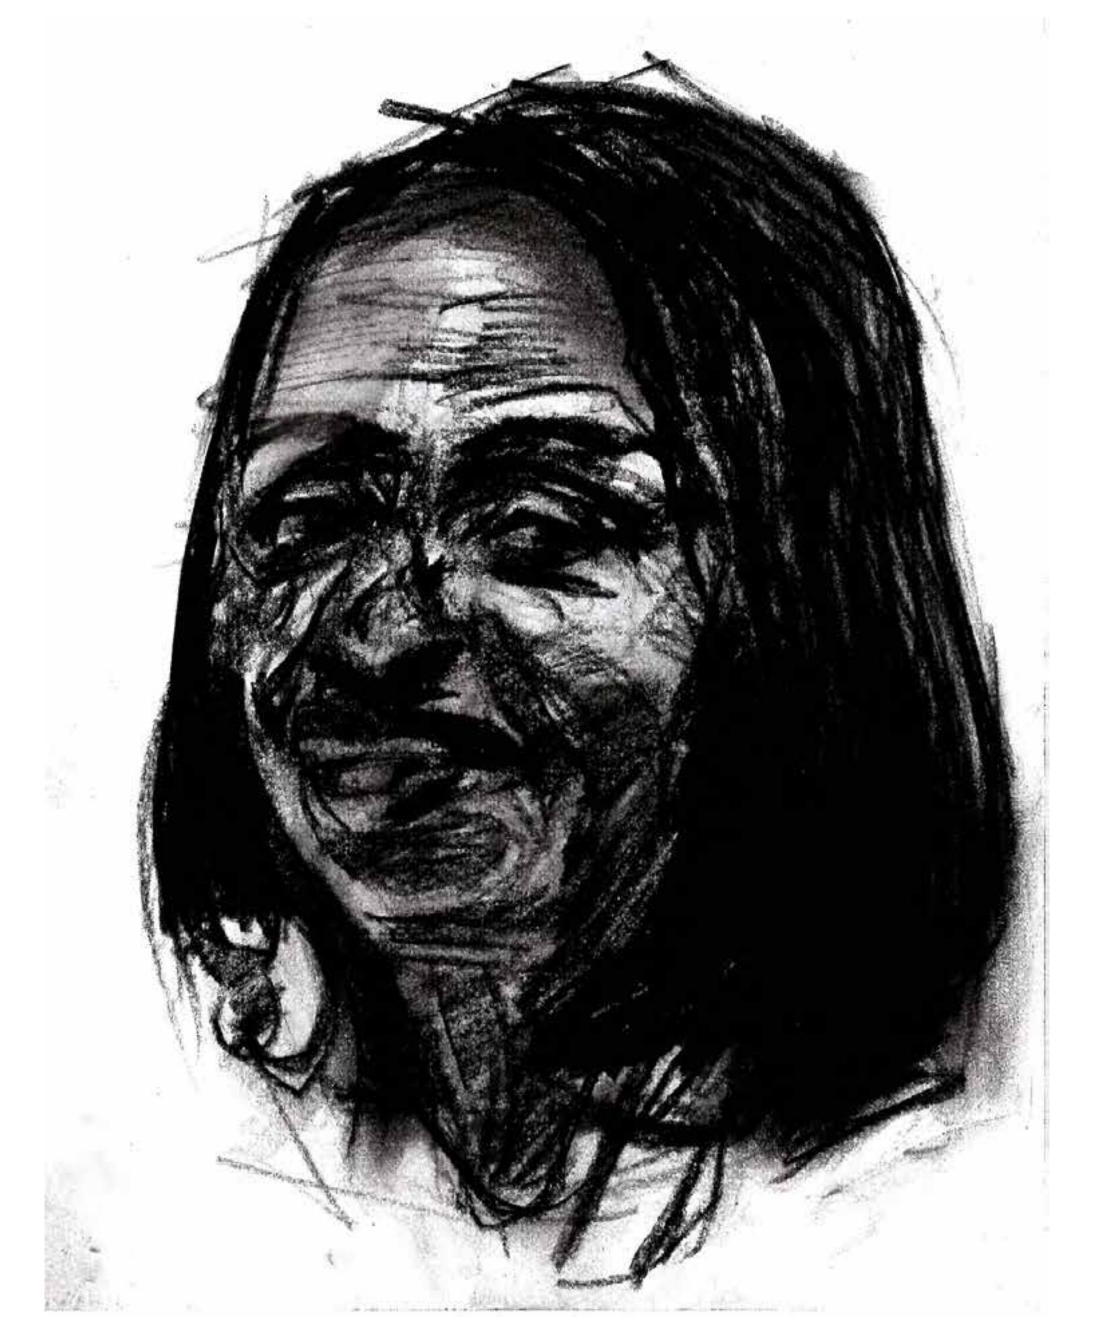

Artist Friend 8.5 x 11 inches, Charcoal on printer paper, 2020

Sunlight 8.5 x 11 inches, Charcoal on printer paper, 2020

Dread 11 x 14 inches, Charcoal on paper, 2021

Jade 8.5 x 11 inches, Charcoal on printer paper, 2020