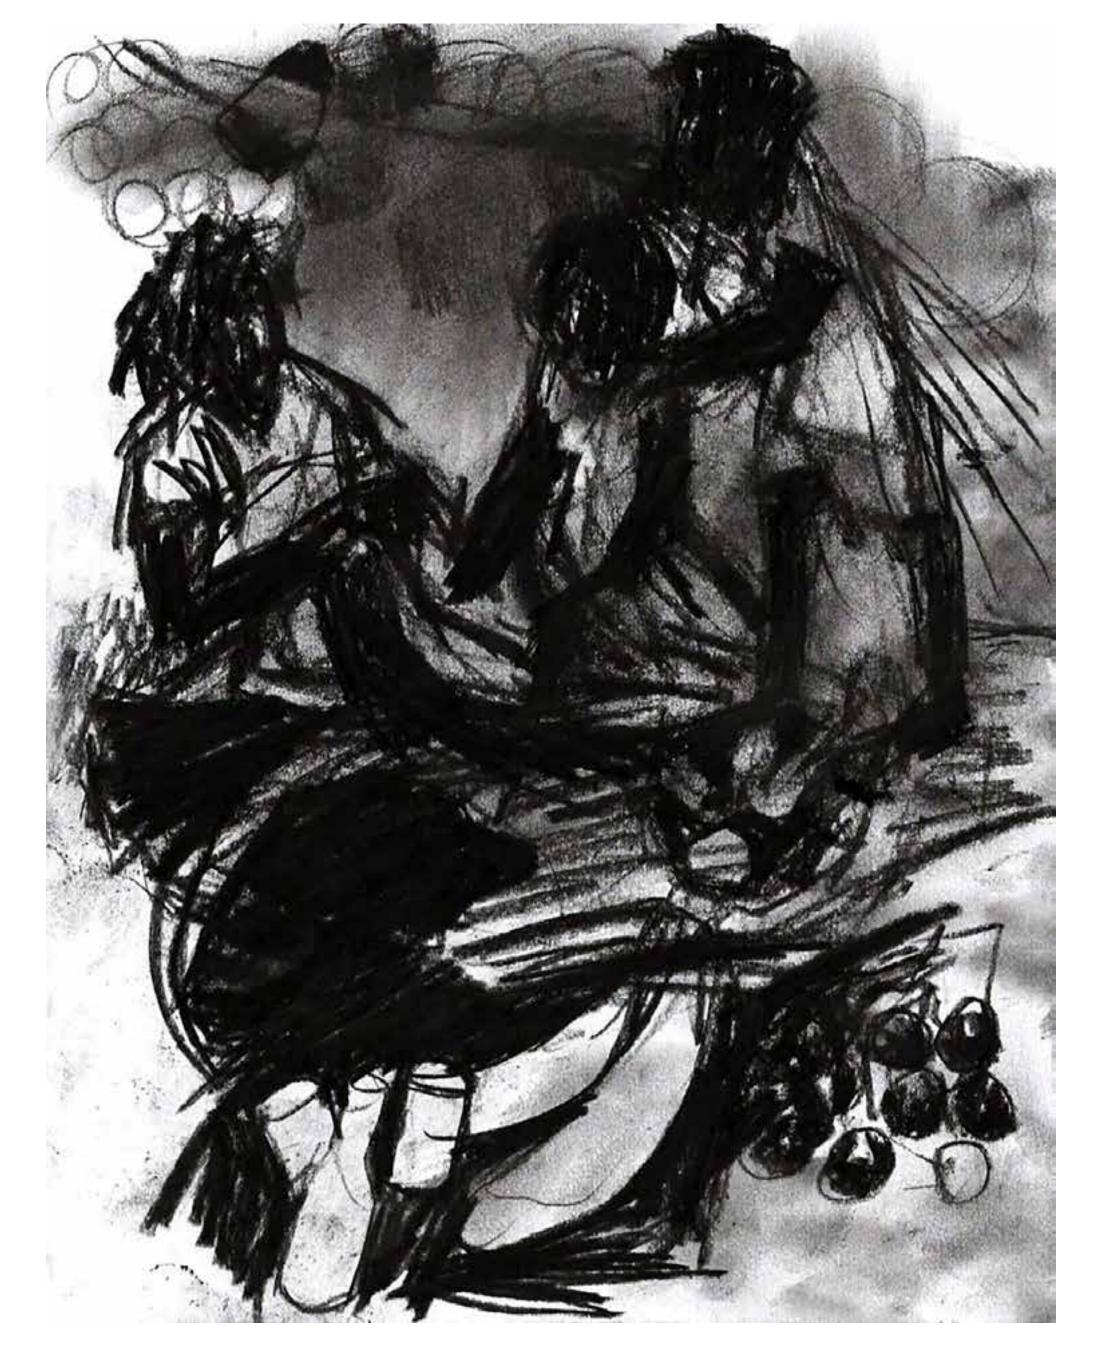

Sundial 9 x 12 feet, Latex on canvas, 2020

Portrait 12 x 16 feet, Latex on plywood, 2021

Rustic 6 x 9 feet, Latex on canvas, 2020

**Temple** 12 x 16 feet, Latex on plywood, 2021

Picnic 8.5 x 11 inches, Charcoal on printer paper, 2020

Artist Friend 8.5 x 11 inches, Charcoal on printer paper, 2020

Sunlight 8.5 x 11 inches, Charcoal on printer paper, 2020

Dread 11 x 14 inches, Charcoal on paper, 2021

Jade 8.5 x 11 inches, Charcoal on printer paper, 2020