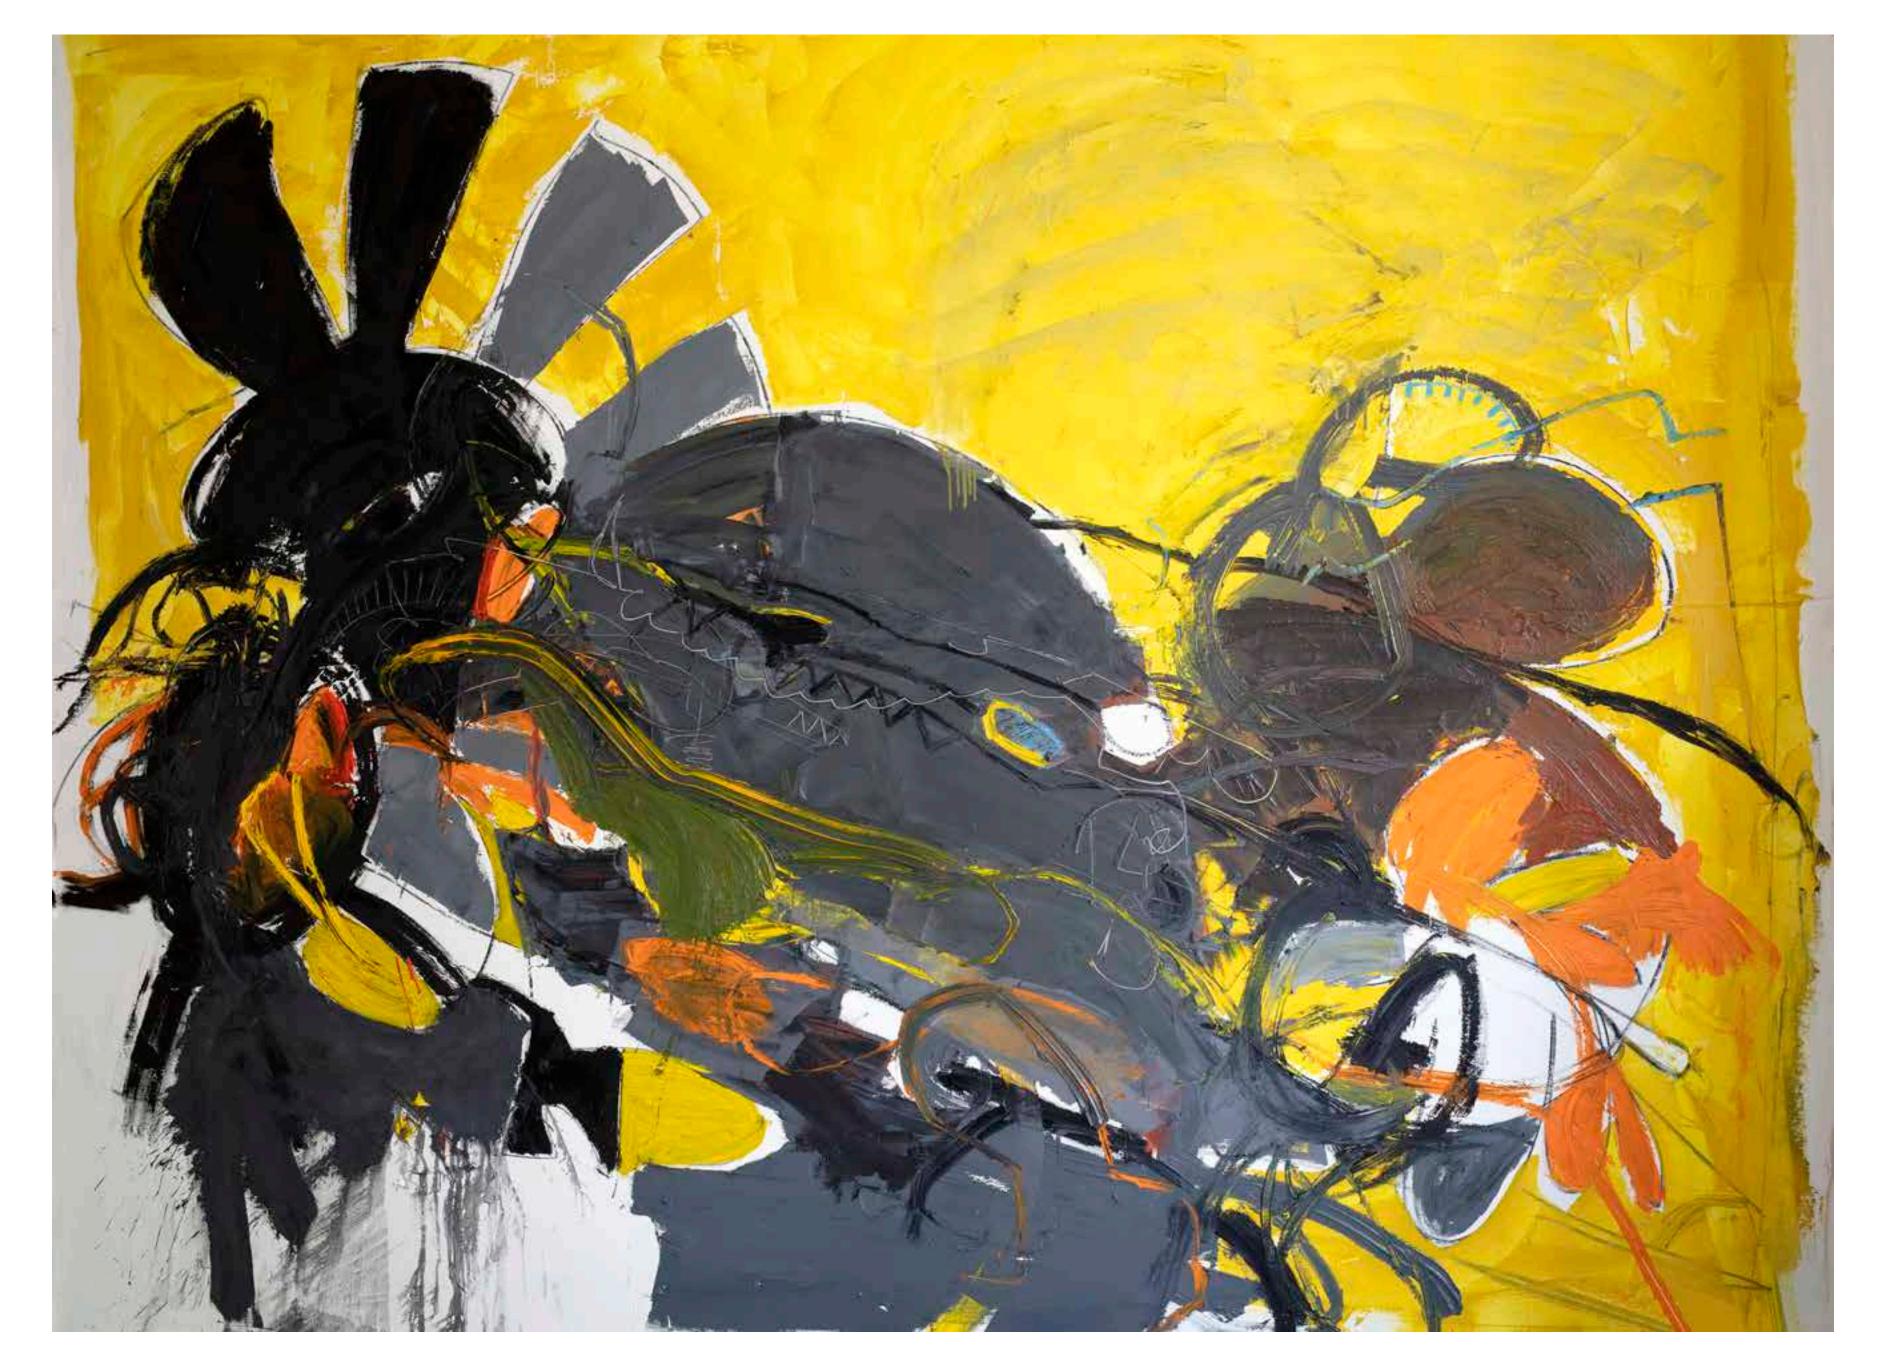

Spirit Walk 48 x 71 inches, Oil on wood, 2020

Sunrise on a Hillside 20 x 24 inches, Oil on wood, 2020

Moon Landing 31 x 48 inches, Oil on wood, 2020

Hornet 48 x 48 inches, Oil on wood, 2020

Chilling in the Garden 48 x 31 inches, Oil on wood, 2020