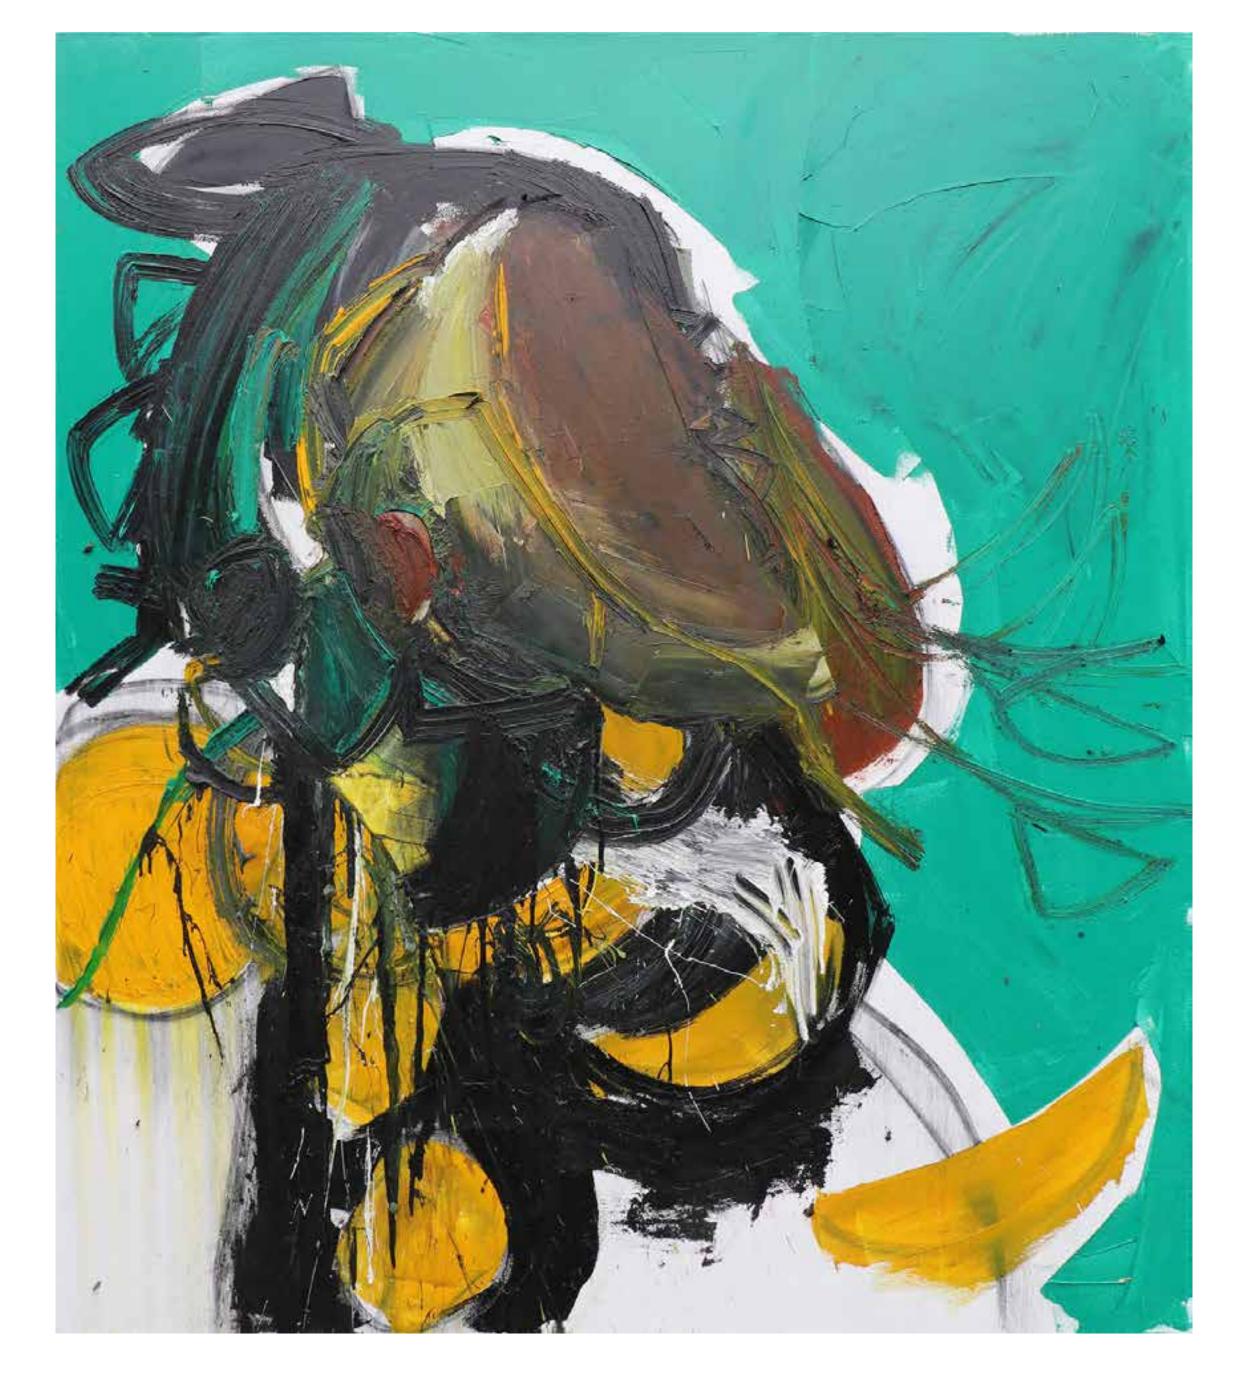

## Mashell Black

Black Ball Projects
Artist Talk

November 17, 2022

Father and Son 48 x 40 inches, Oil on wood, 2021

Seedling 68.5 x 81.5 inches, Oil on canvas, 2022

Rose 39 x 39 inches, Oil on canvas, 2022