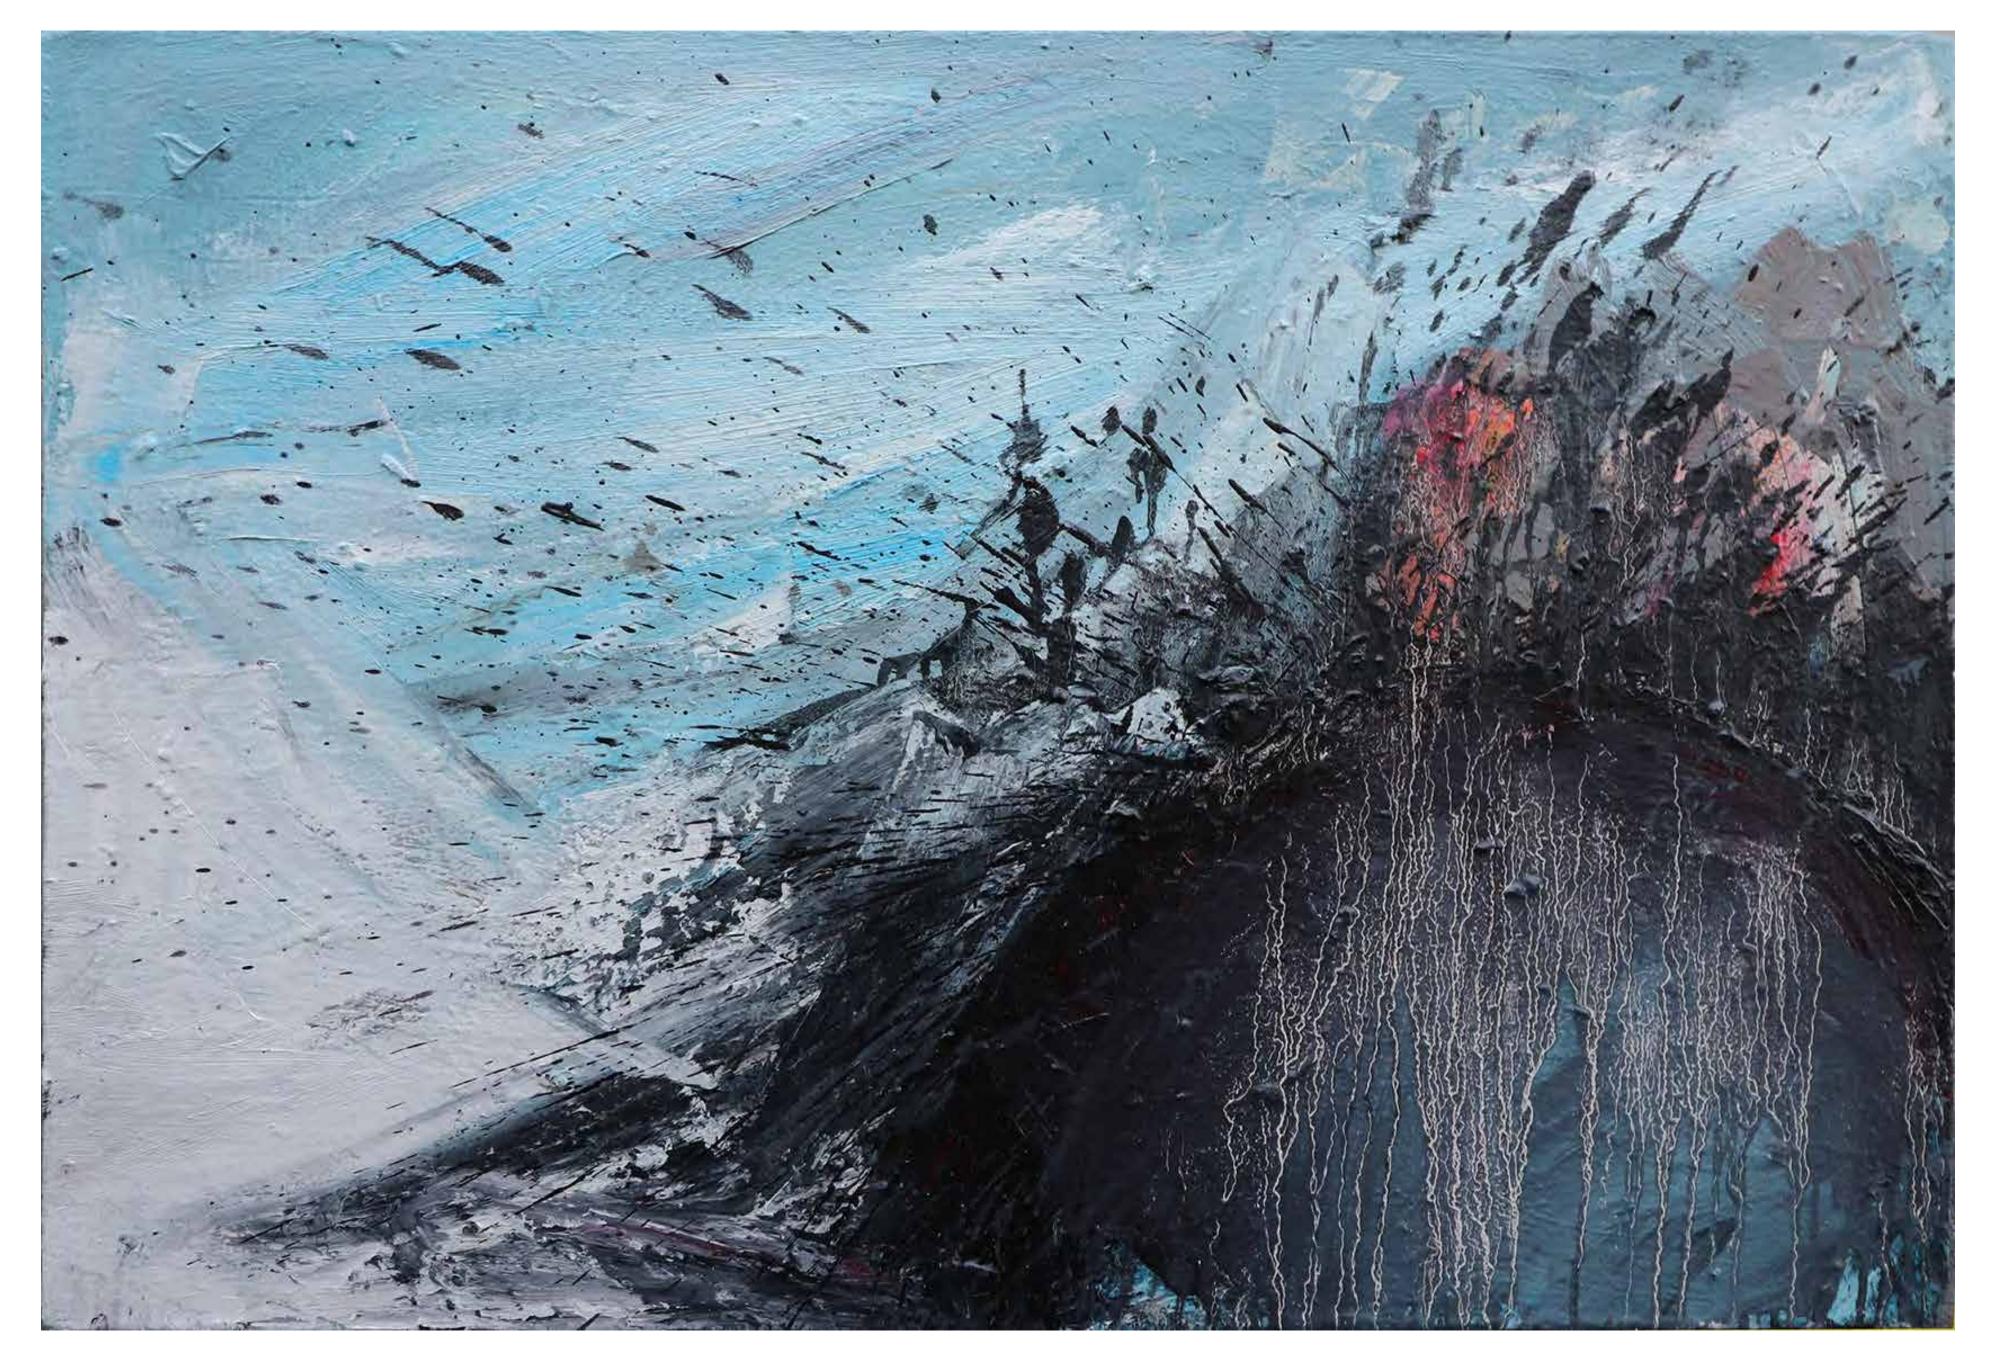

Spirit Walk 48 x 71 inches, Oil on wood, 2020

Sunrise on a Hillside 20 x 24 inches, Oil on wood, 2020

Moon Landing 31 x 48 inches, Oil on wood, 2020

Hornet 48 x 48 inches, Oil on wood, 2020

Chilling in the Garden 48 x 31 inches, Oil on wood, 2020