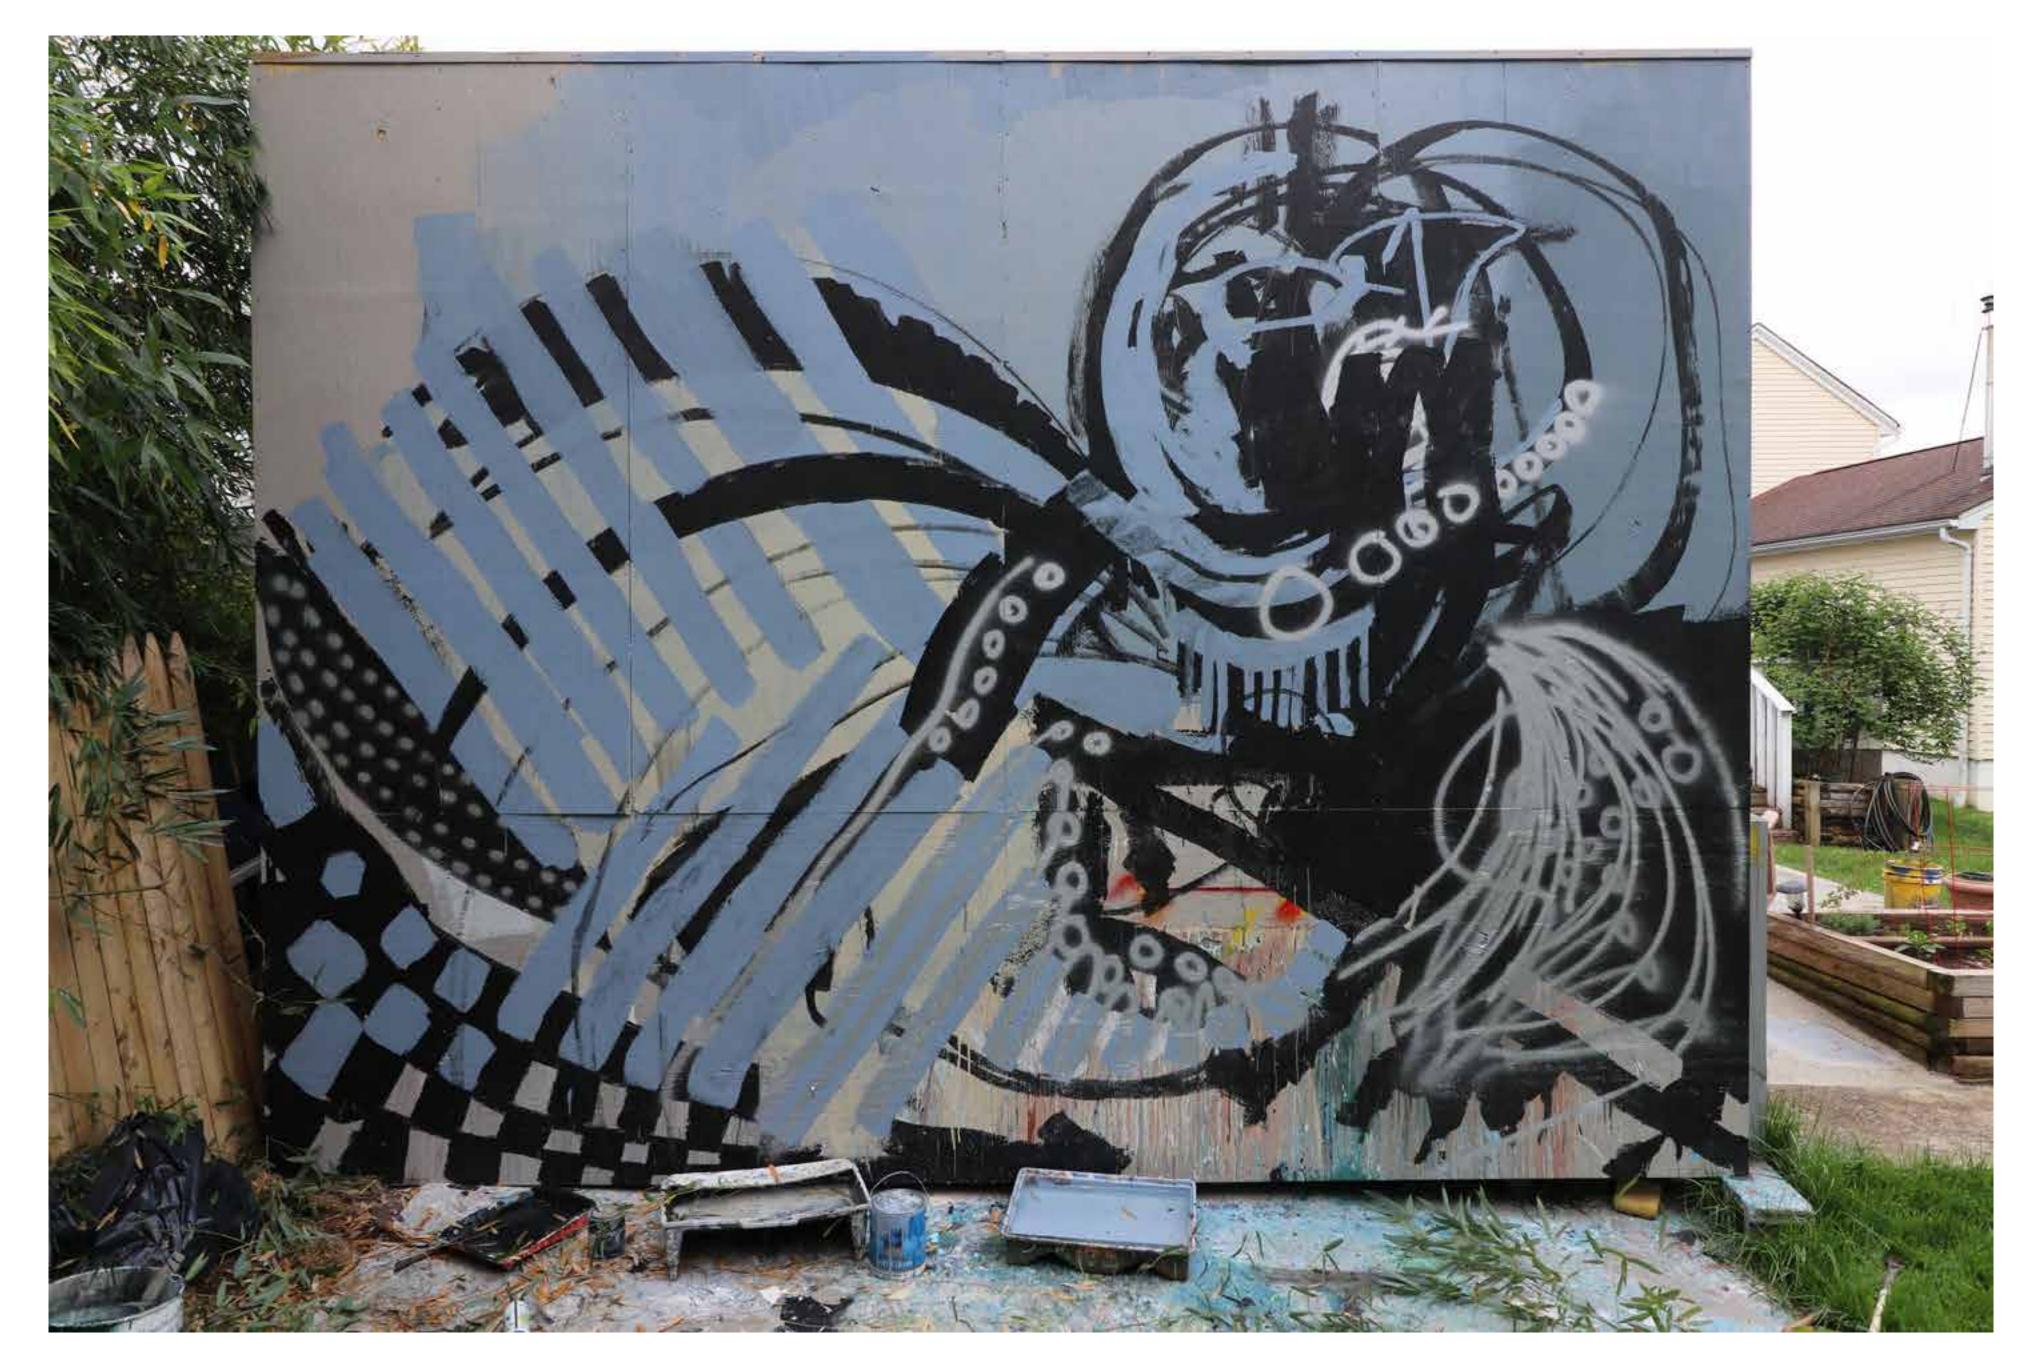

Sundial 9 x 12 feet, Latex on canvas, 2020

Portrait 12 x 16 feet, Latex on plywood, 2021

Rustic 6 x 9 feet, Latex on canvas, 2020

**Temple** 12 x 16 feet, Latex on plywood, 2021

Picnic 8.5 x 11 inches, Charcoal on printer paper, 2020