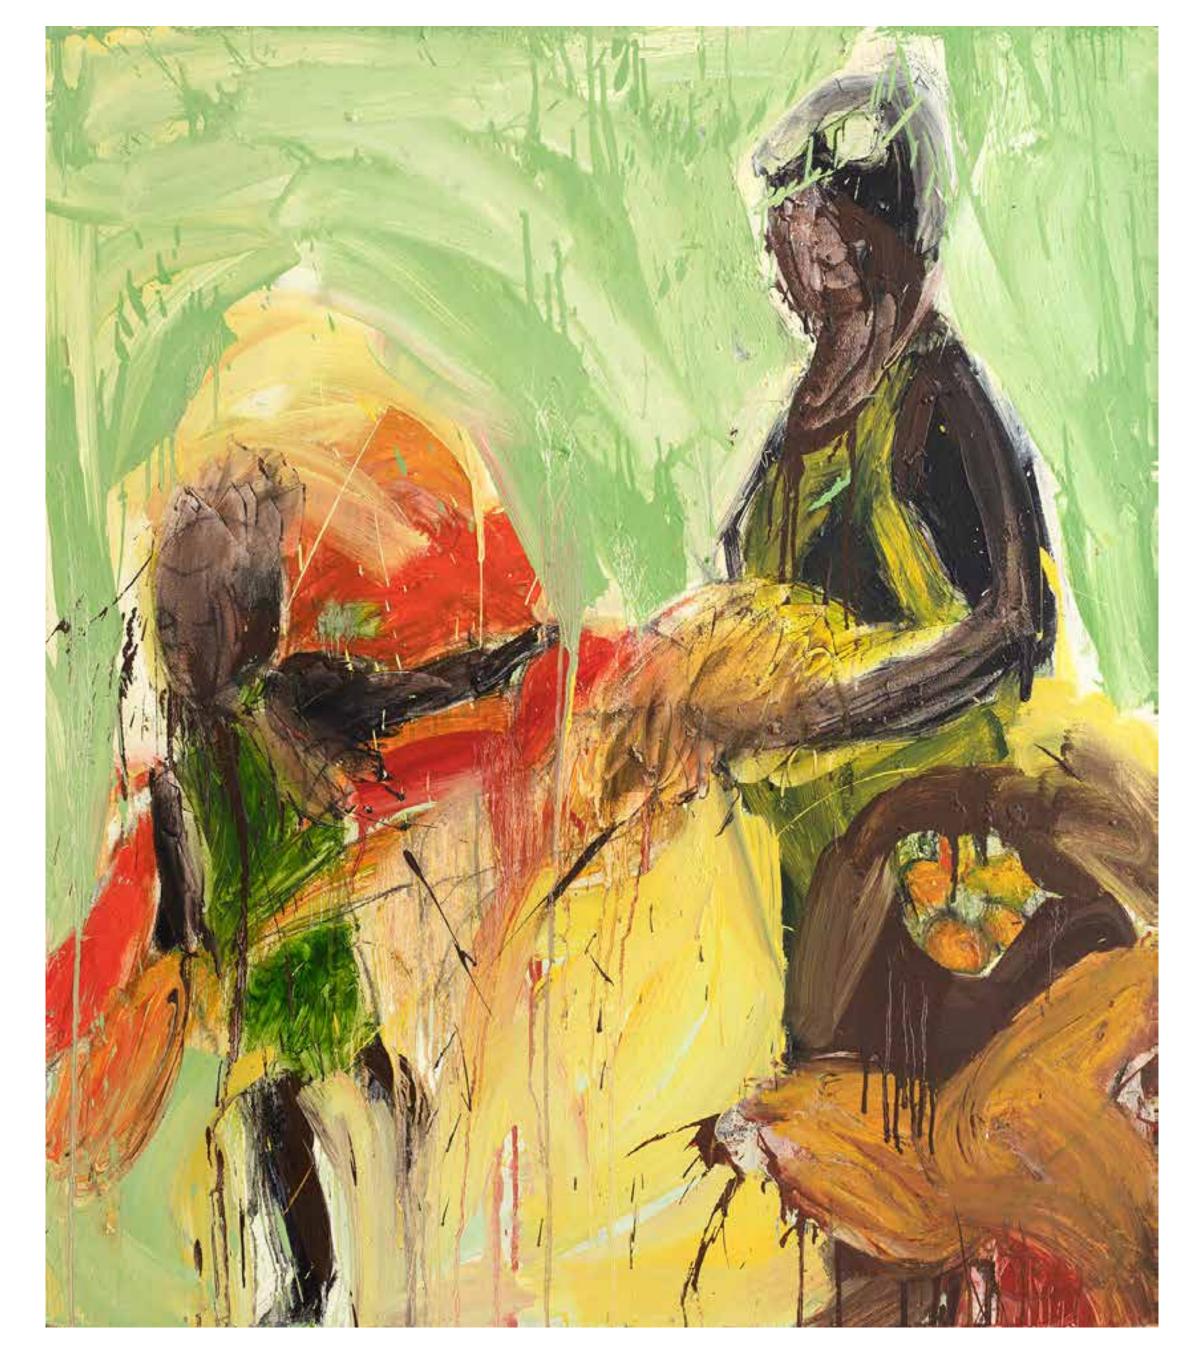

Beginning 40 x 48 inches, Oil on wood, 2022

Ancestral Portrait 60 x 70 inches, Oil on canvas, 2022

Running in the Garden 56 x 48 inches, Oil on wood, 2021

Building With Red Top 104 x 122 inches, Oil on canvas, 2021