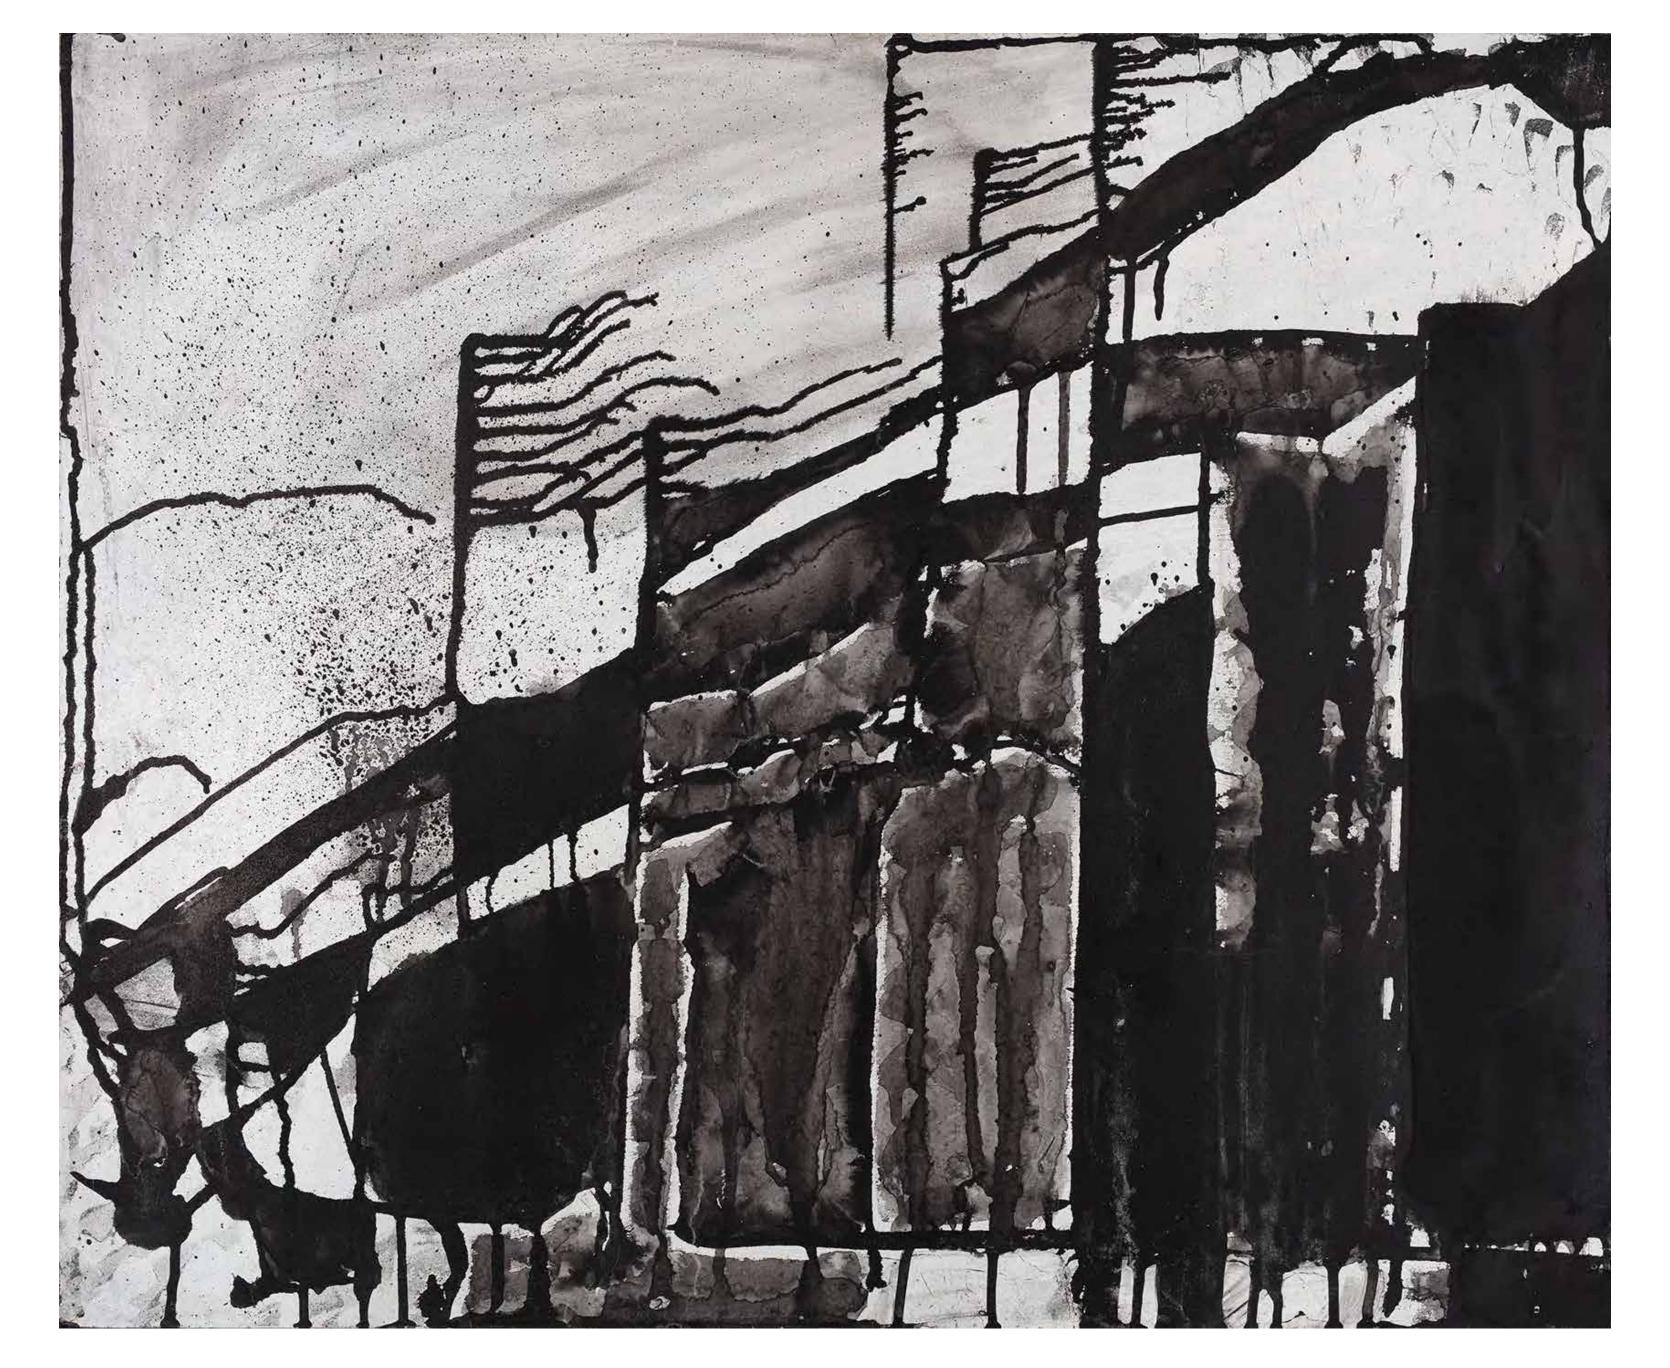

Fallen Angel 40 x 48 inches, Oil on canvas, 2017

Railing Slide 30 x 23.5 inches, Oil on wood, 2007

**Process: My Mark Video** 

**Process: Charcoal Night Video** 

Ink #3 30 x 24 inches, Ink on wood, 2020

Circles 24 x 20 inches, Ink on wood, 2017

Ink #1 20 x 24 inches, Ink on wood, 2020

Ink #2 20 x 24 inches, Ink on wood, 2020

Water Tower 20 x 24 inches, Ink on wood, 2017

Ink #4 24 x 20 inches, Ink on wood, 2020

Video: Building the Wall

Cloud 12 x 16 feet, Latex on plywood, 2020