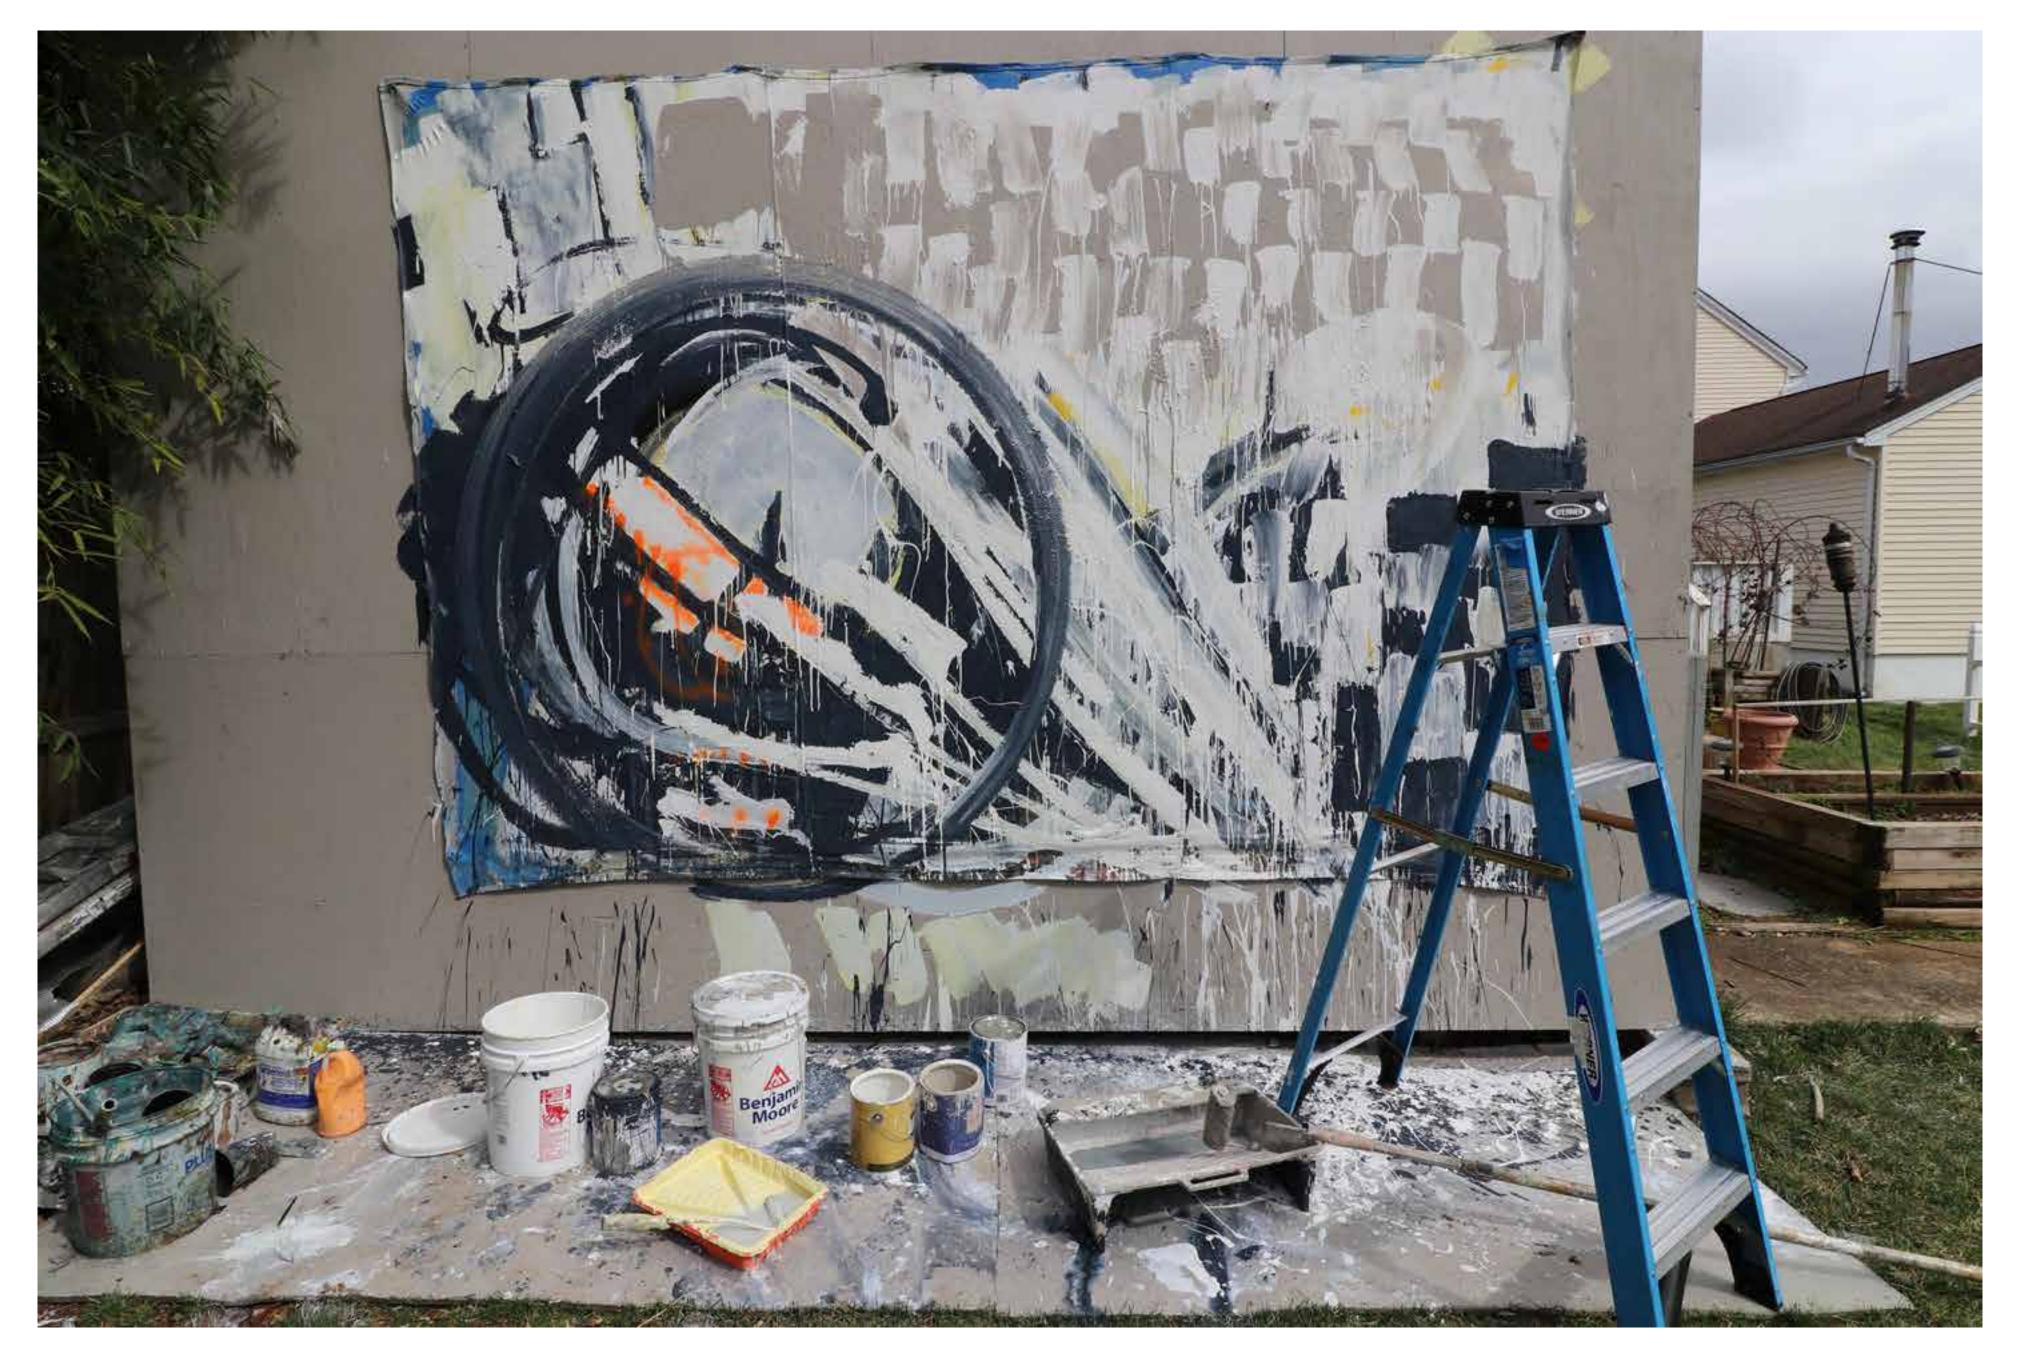

Sundial 9 x 12 feet, Latex on canvas, 2020

Portrait 12 x 16 feet, Latex on plywood, 2021

Rustic 6 x 9 feet, Latex on canvas, 2020

**Temple** 12 x 16 feet, Latex on plywood, 2021

Picnic 8.5 x 11 inches, Charcoal on printer paper, 2020