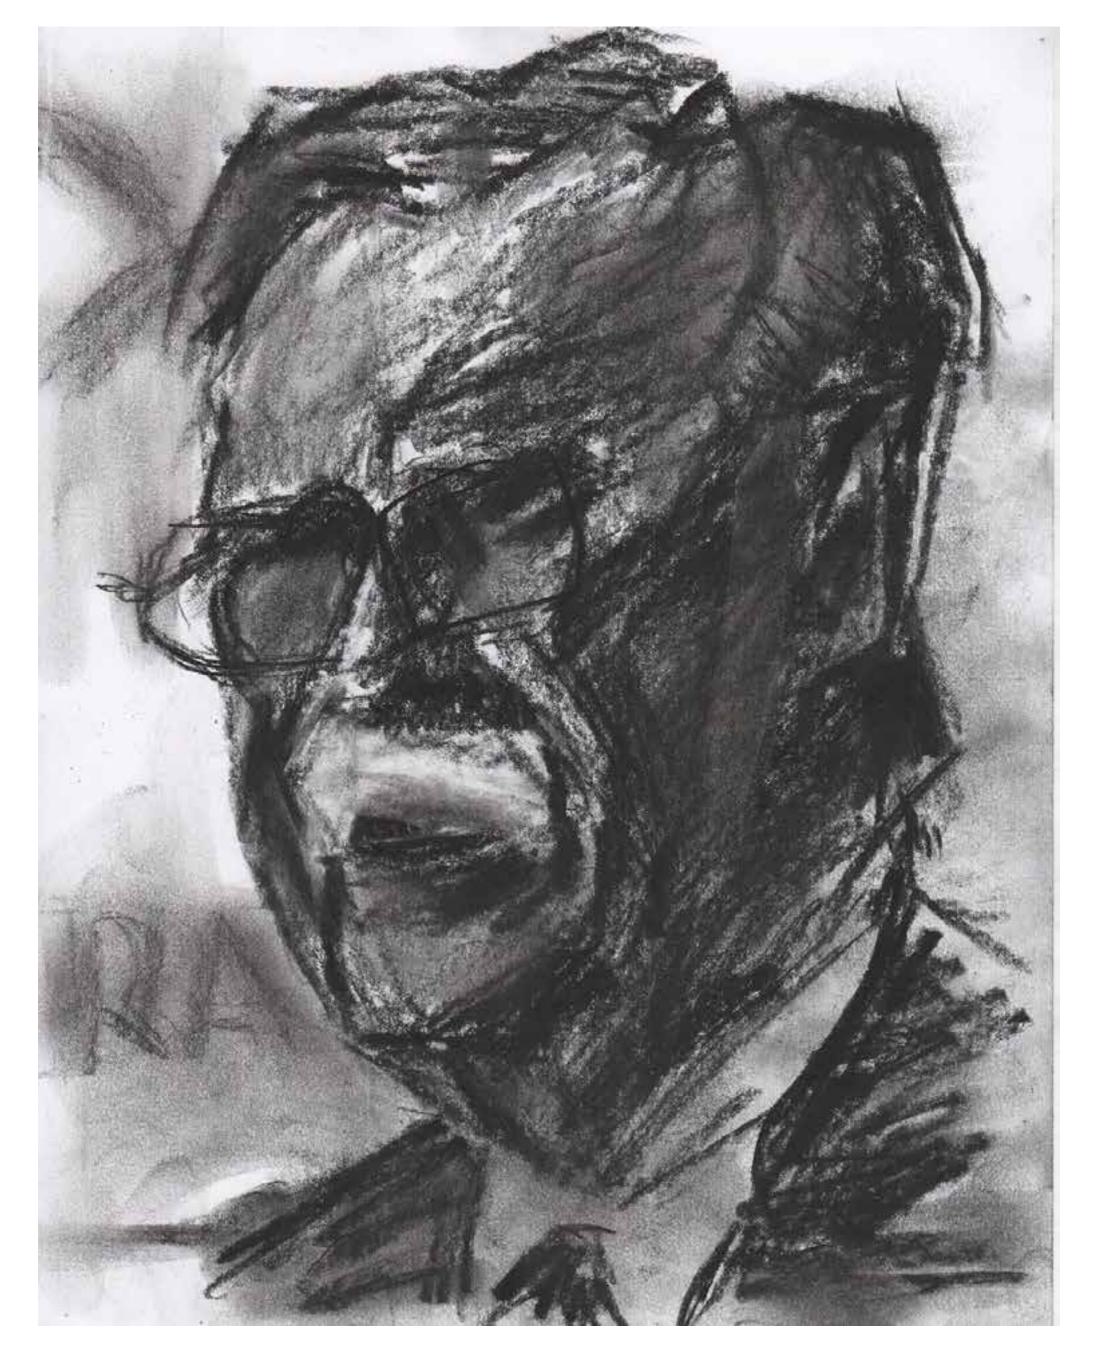

Artist Friend 8.5 x 11 inches, Charcoal on printer paper, 2020

Sunlight 8.5 x 11 inches, Charcoal on printer paper, 2020

Dread 11 x 14 inches, Charcoal on paper, 2021

Jade 8.5 x 11 inches, Charcoal on printer paper, 2020

Video Games 11 x 14 inches, Charcoal on paper, 2021

Mustache 8.5 x 11 inches, Charcoal on printer paper, 2020

Video: Haru Black in Conversation with Mashell Black; 4min