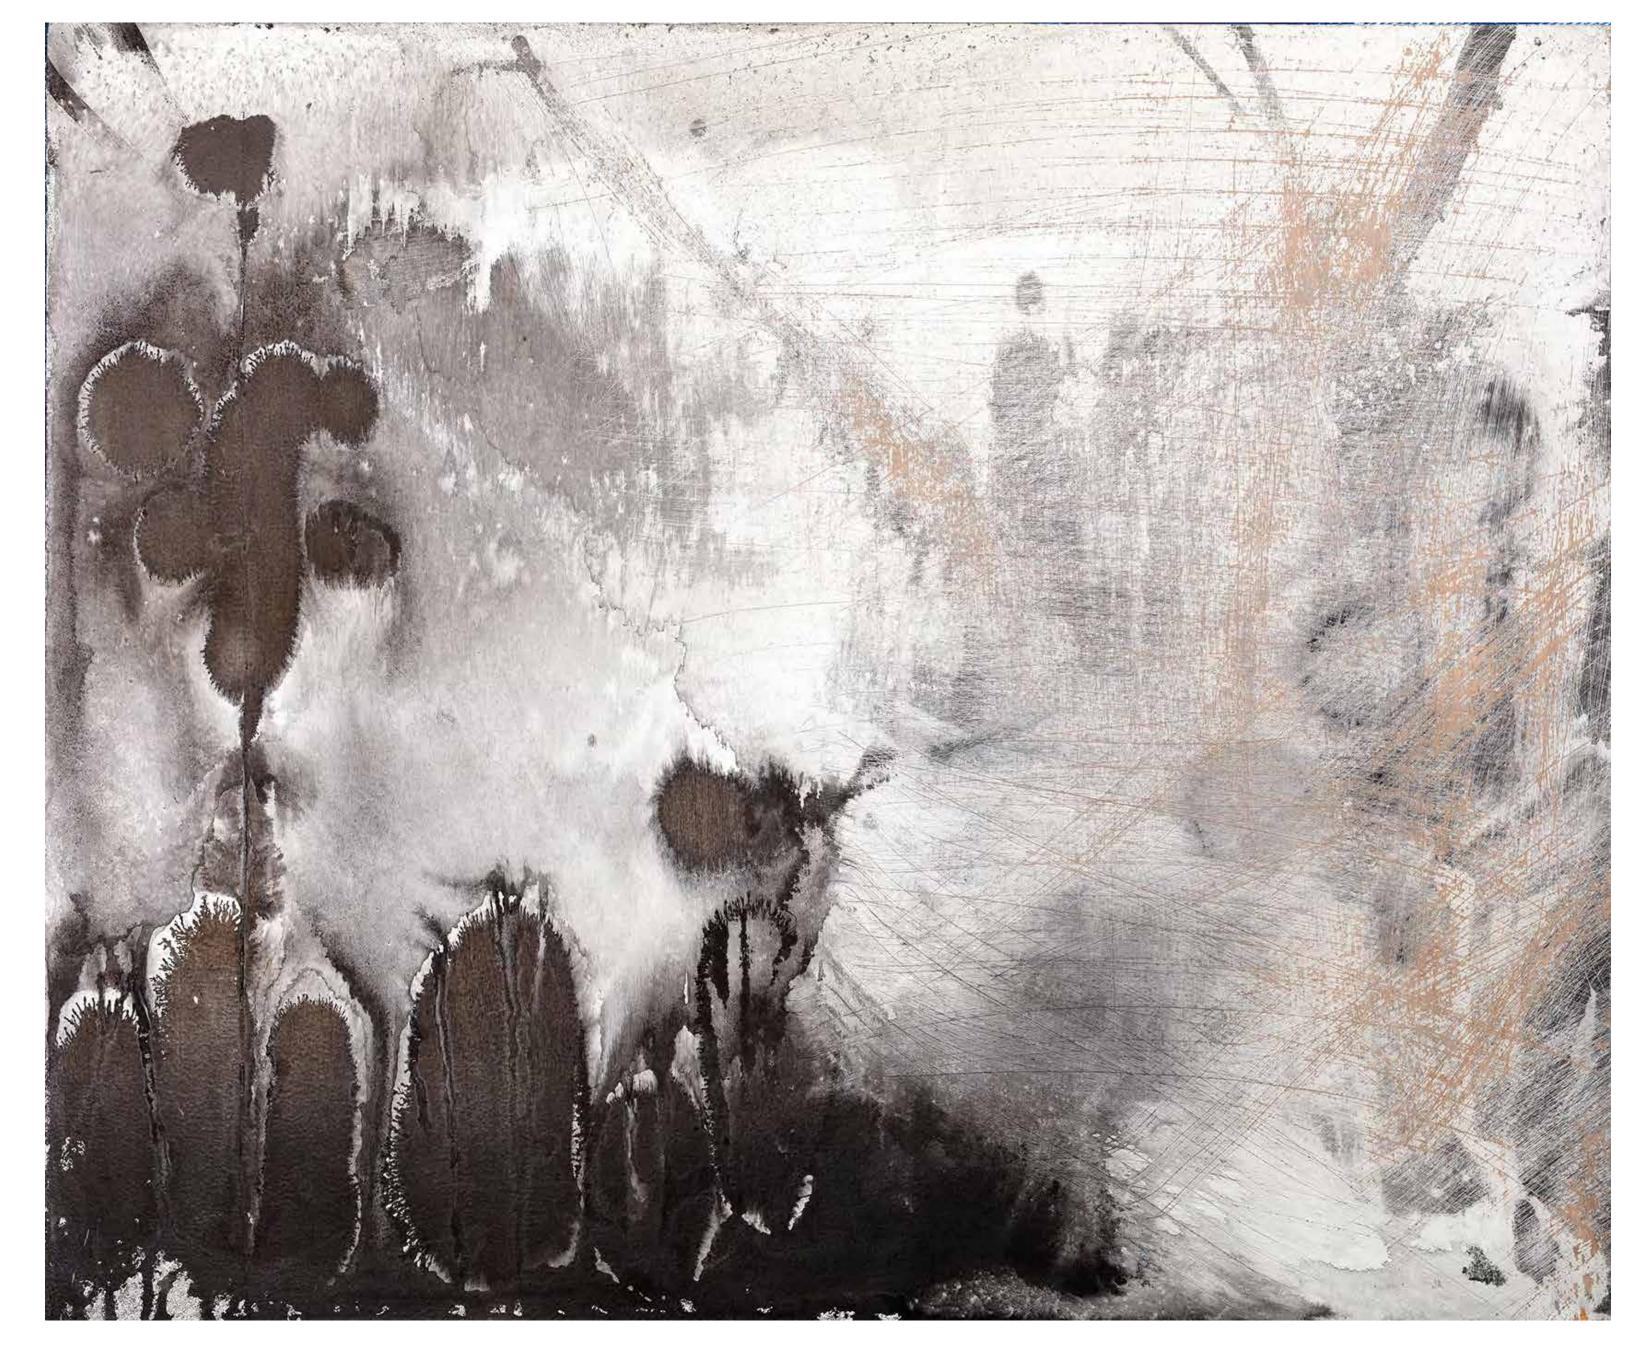

Fallen Angel 40 x 48 inches, Oil on canvas, 2017

Railing Slide 30 x 23.5 inches, Oil on wood, 2007

**Process: My Mark Video** 

**Process: Charcoal Night Video** 

Ink #3 30 x 24 inches, Ink on wood, 2020

Circles 24 x 20 inches, Ink on wood, 2017

Ink #1 20 x 24 inches, Ink on wood, 2020

Ink #2 20 x 24 inches, Ink on wood, 2020

Water Tower 20 x 24 inches, Ink on wood, 2017

Ink #4 24 x 20 inches, Ink on wood, 2020

Video: Building the Wall

Cloud 12 x 16 feet, Latex on plywood, 2020