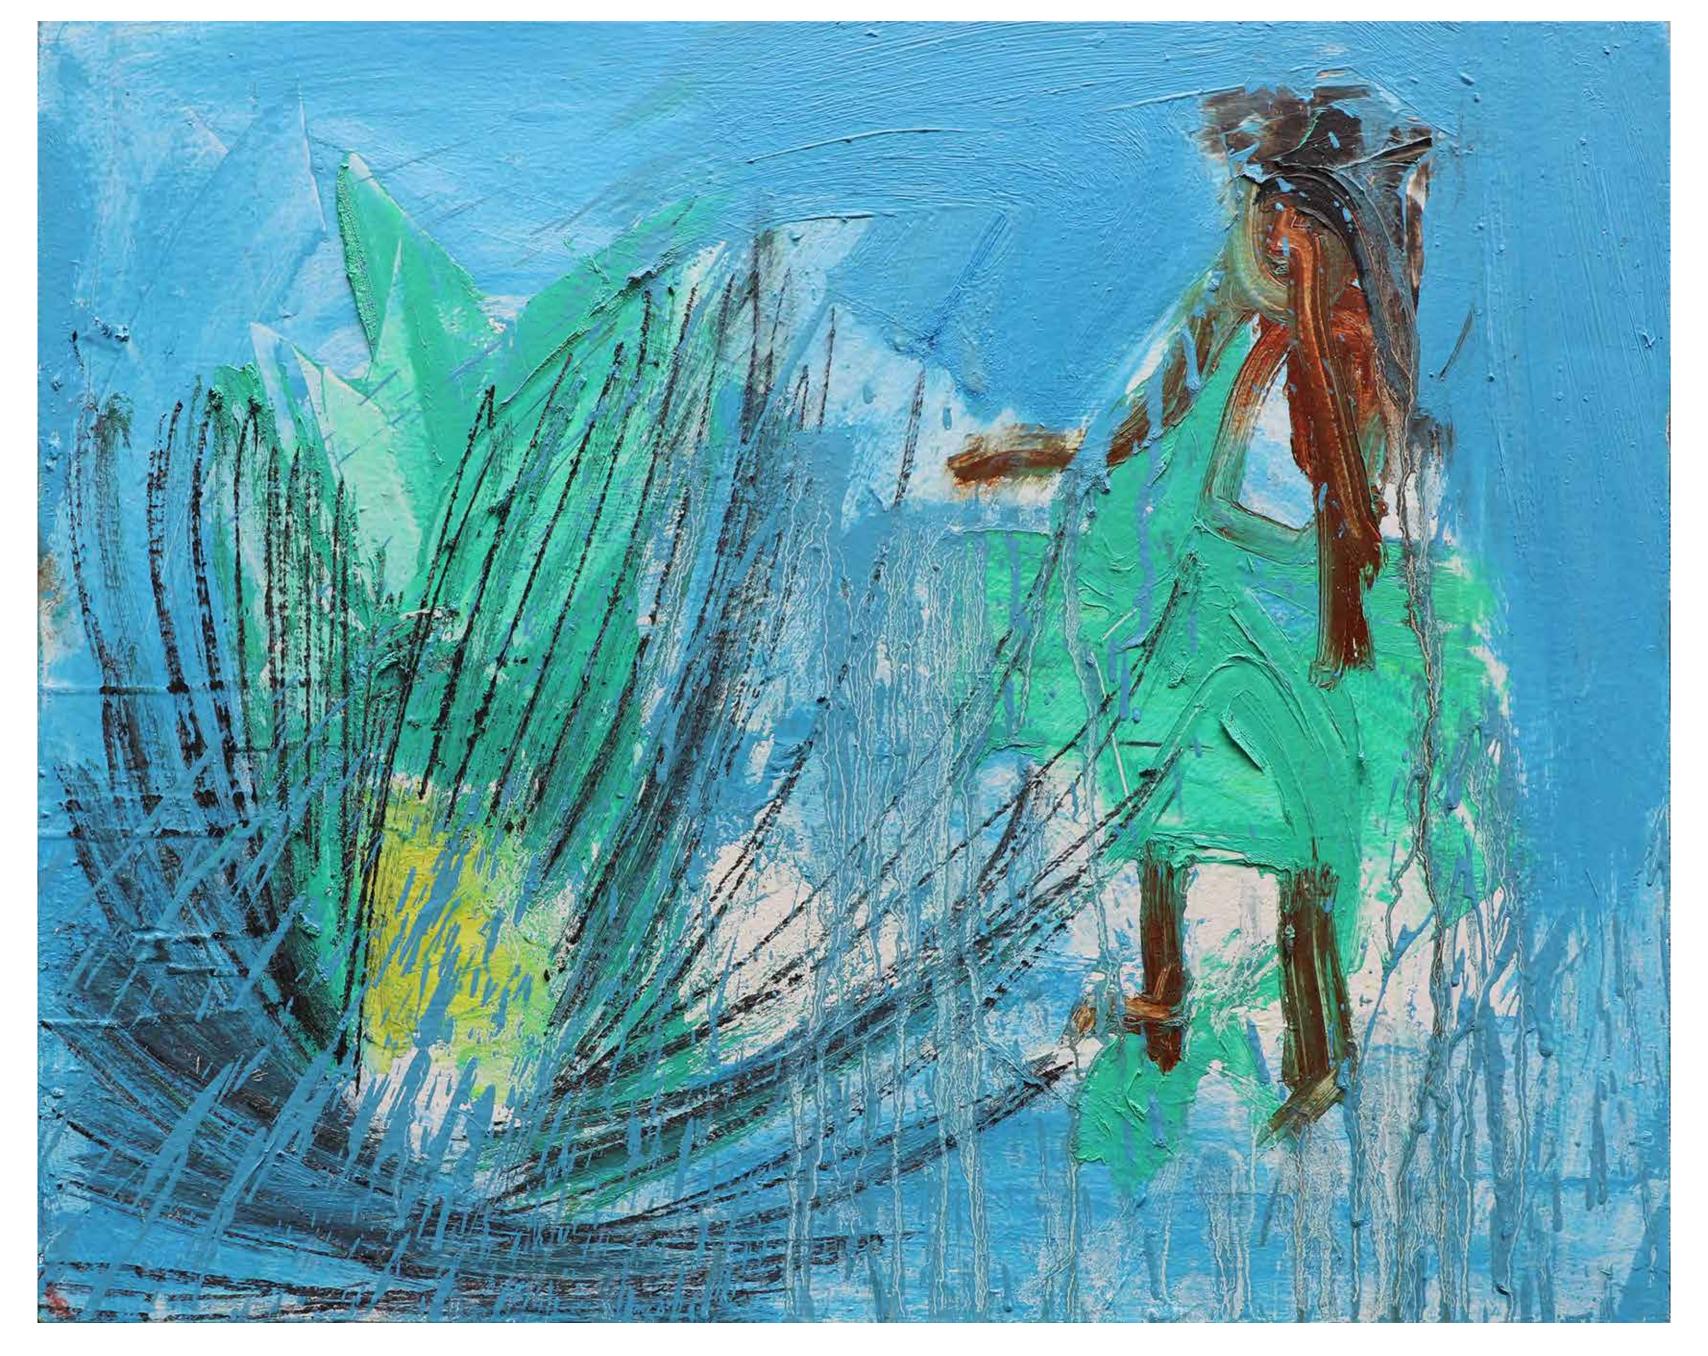

Spirit Walk 48 x 71 inches, Oil on wood, 2020

Sunrise on a Hillside 20 x 24 inches, Oil on wood, 2020

Moon Landing 31 x 48 inches, Oil on wood, 2020

Hornet 48 x 48 inches, Oil on wood, 2020

Chilling in the Garden 48 x 31 inches, Oil on wood, 2020