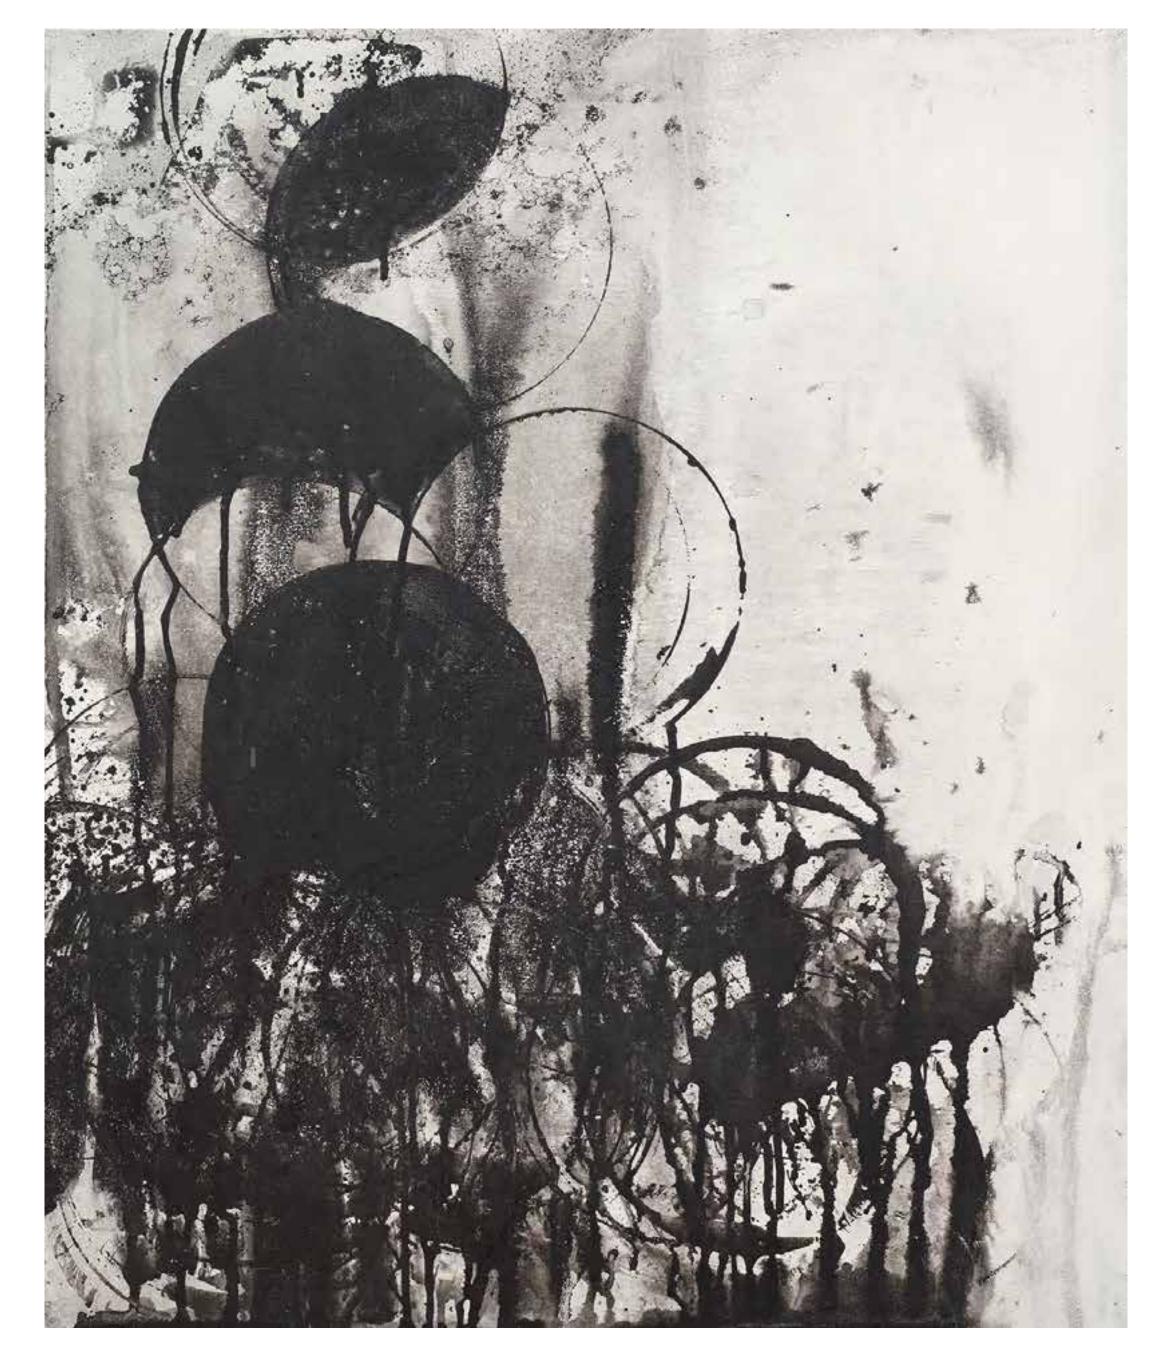

Fallen Angel 40 x 48 inches, Oil on canvas, 2017

Railing Slide 30 x 23.5 inches, Oil on wood, 2007

**Process: My Mark Video** 

**Process: Charcoal Night Video** 

Ink #3 30 x 24 inches, Ink on wood, 2020

Circles 24 x 20 inches, Ink on wood, 2017

Ink #1 20 x 24 inches, Ink on wood, 2020

Ink #2 20 x 24 inches, Ink on wood, 2020

Water Tower 20 x 24 inches, Ink on wood, 2017

Ink #4 24 x 20 inches, Ink on wood, 2020

Video: Building the Wall

Cloud 12 x 16 feet, Latex on plywood, 2020