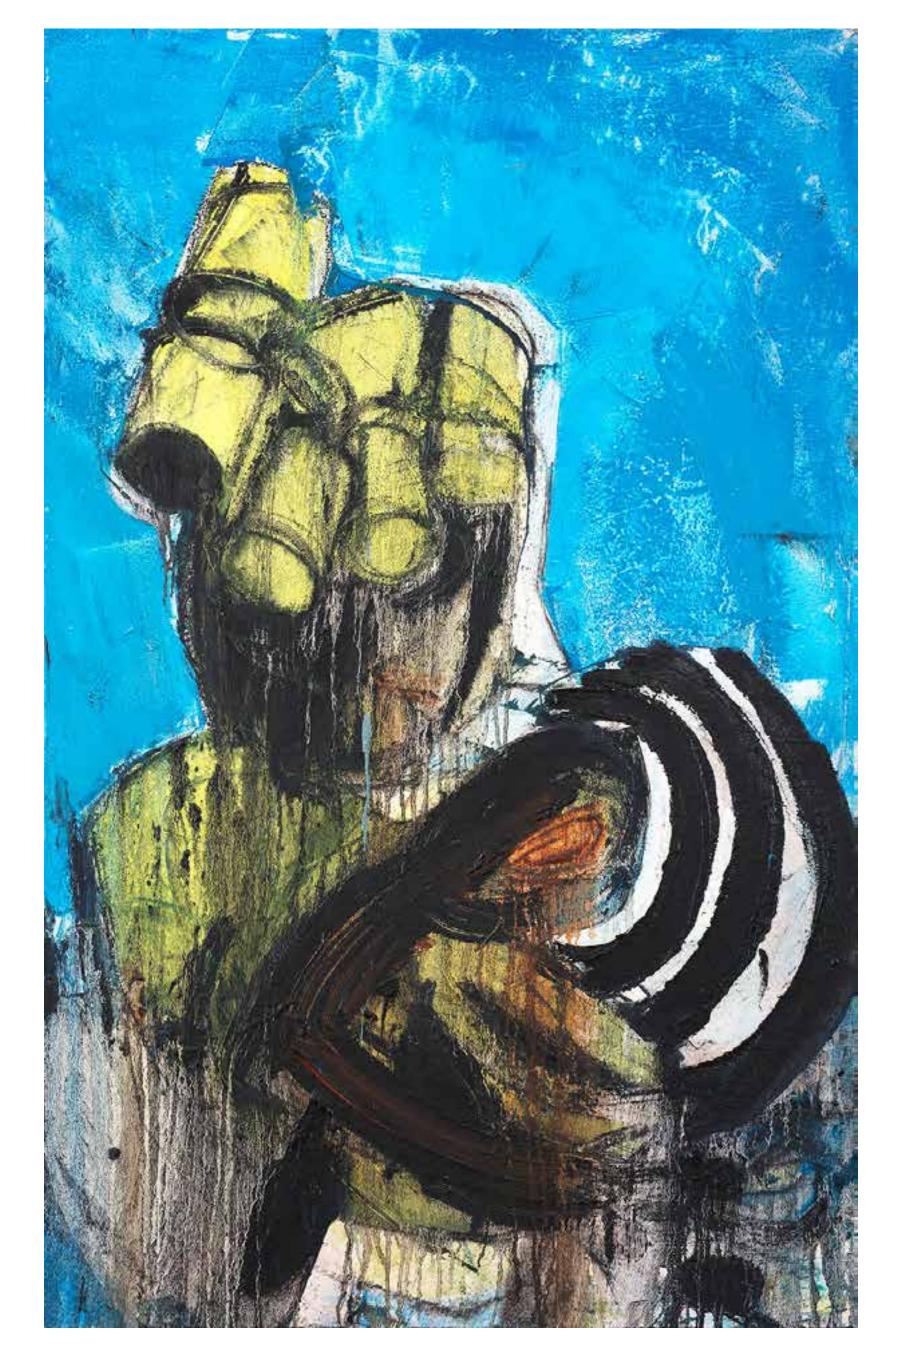

Spirit Walk 48 x 71 inches, Oil on wood, 2020

Sunrise on a Hillside 20 x 24 inches, Oil on wood, 2020

Moon Landing 31 x 48 inches, Oil on wood, 2020

Hornet 48 x 48 inches, Oil on wood, 2020

Chilling in the Garden 48 x 31 inches, Oil on wood, 2020