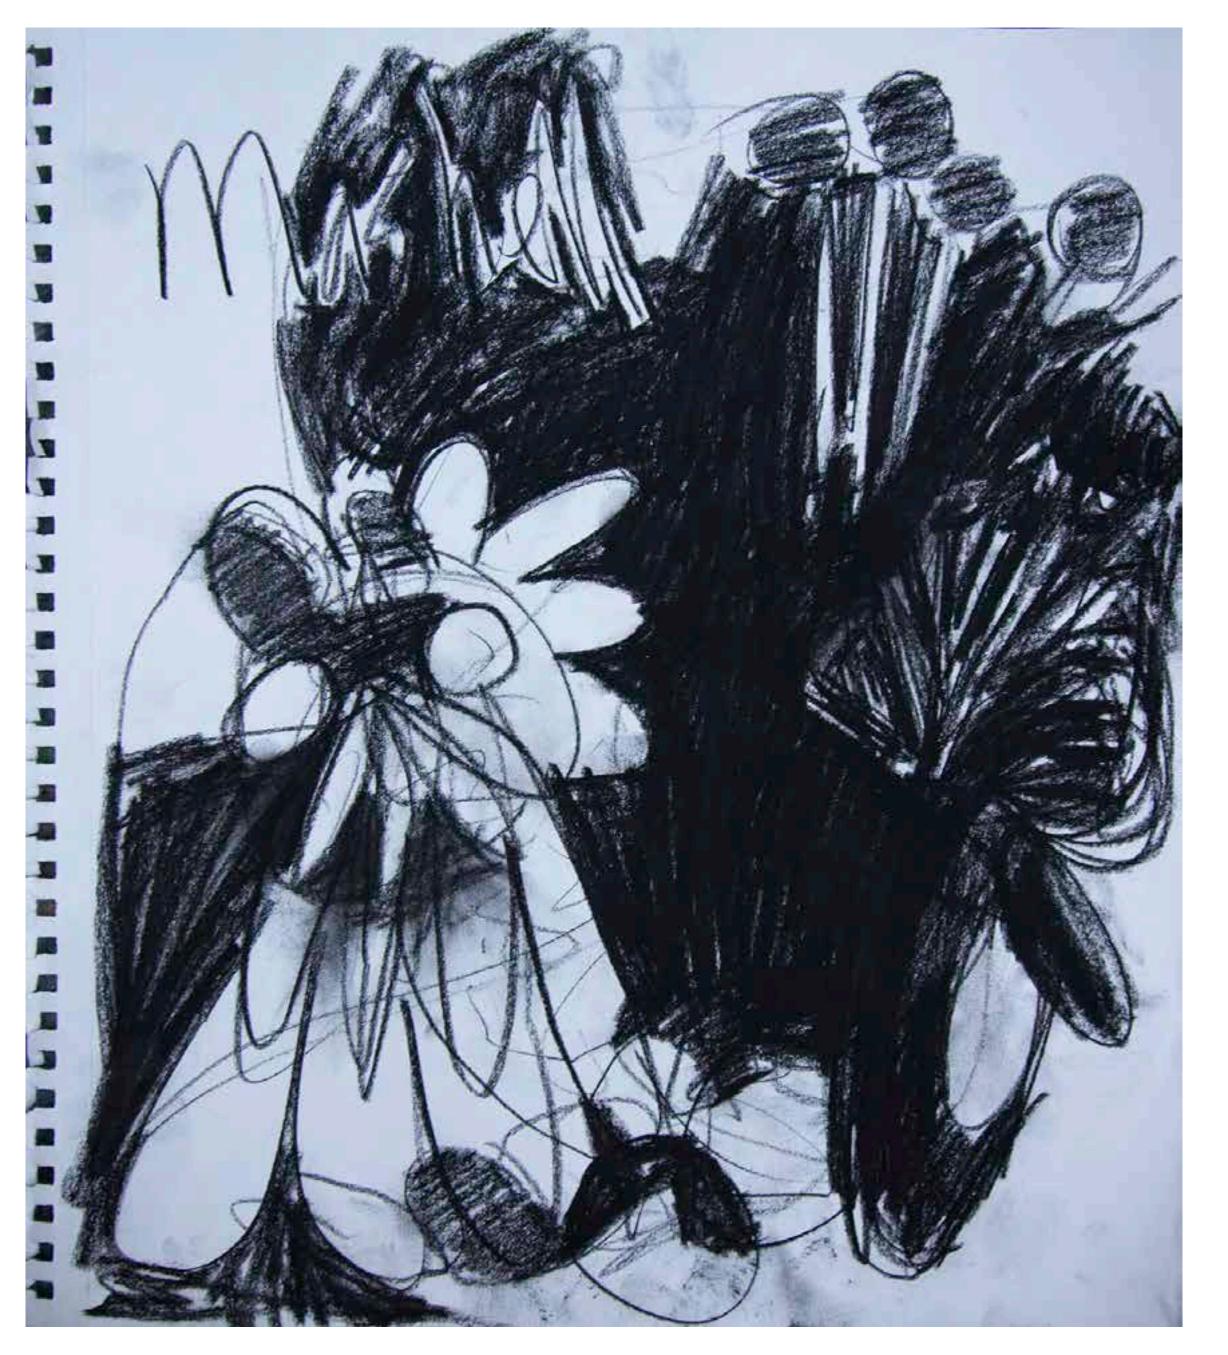

Fallen Angel 40 x 48 inches, Oil on canvas, 2017

Railing Slide 30 x 23.5 inches, Oil on wood, 2007

**Process: My Mark Video** 

**Process: Charcoal Night Video** 

Ink #3 30 x 24 inches, Ink on wood, 2020

Circles 24 x 20 inches, Ink on wood, 2017

Ink #1 20 x 24 inches, Ink on wood, 2020

Ink #2 20 x 24 inches, Ink on wood, 2020

Water Tower 20 x 24 inches, Ink on wood, 2017

Ink #4 24 x 20 inches, Ink on wood, 2020

Video: Building the Wall

Cloud 12 x 16 feet, Latex on plywood, 2020