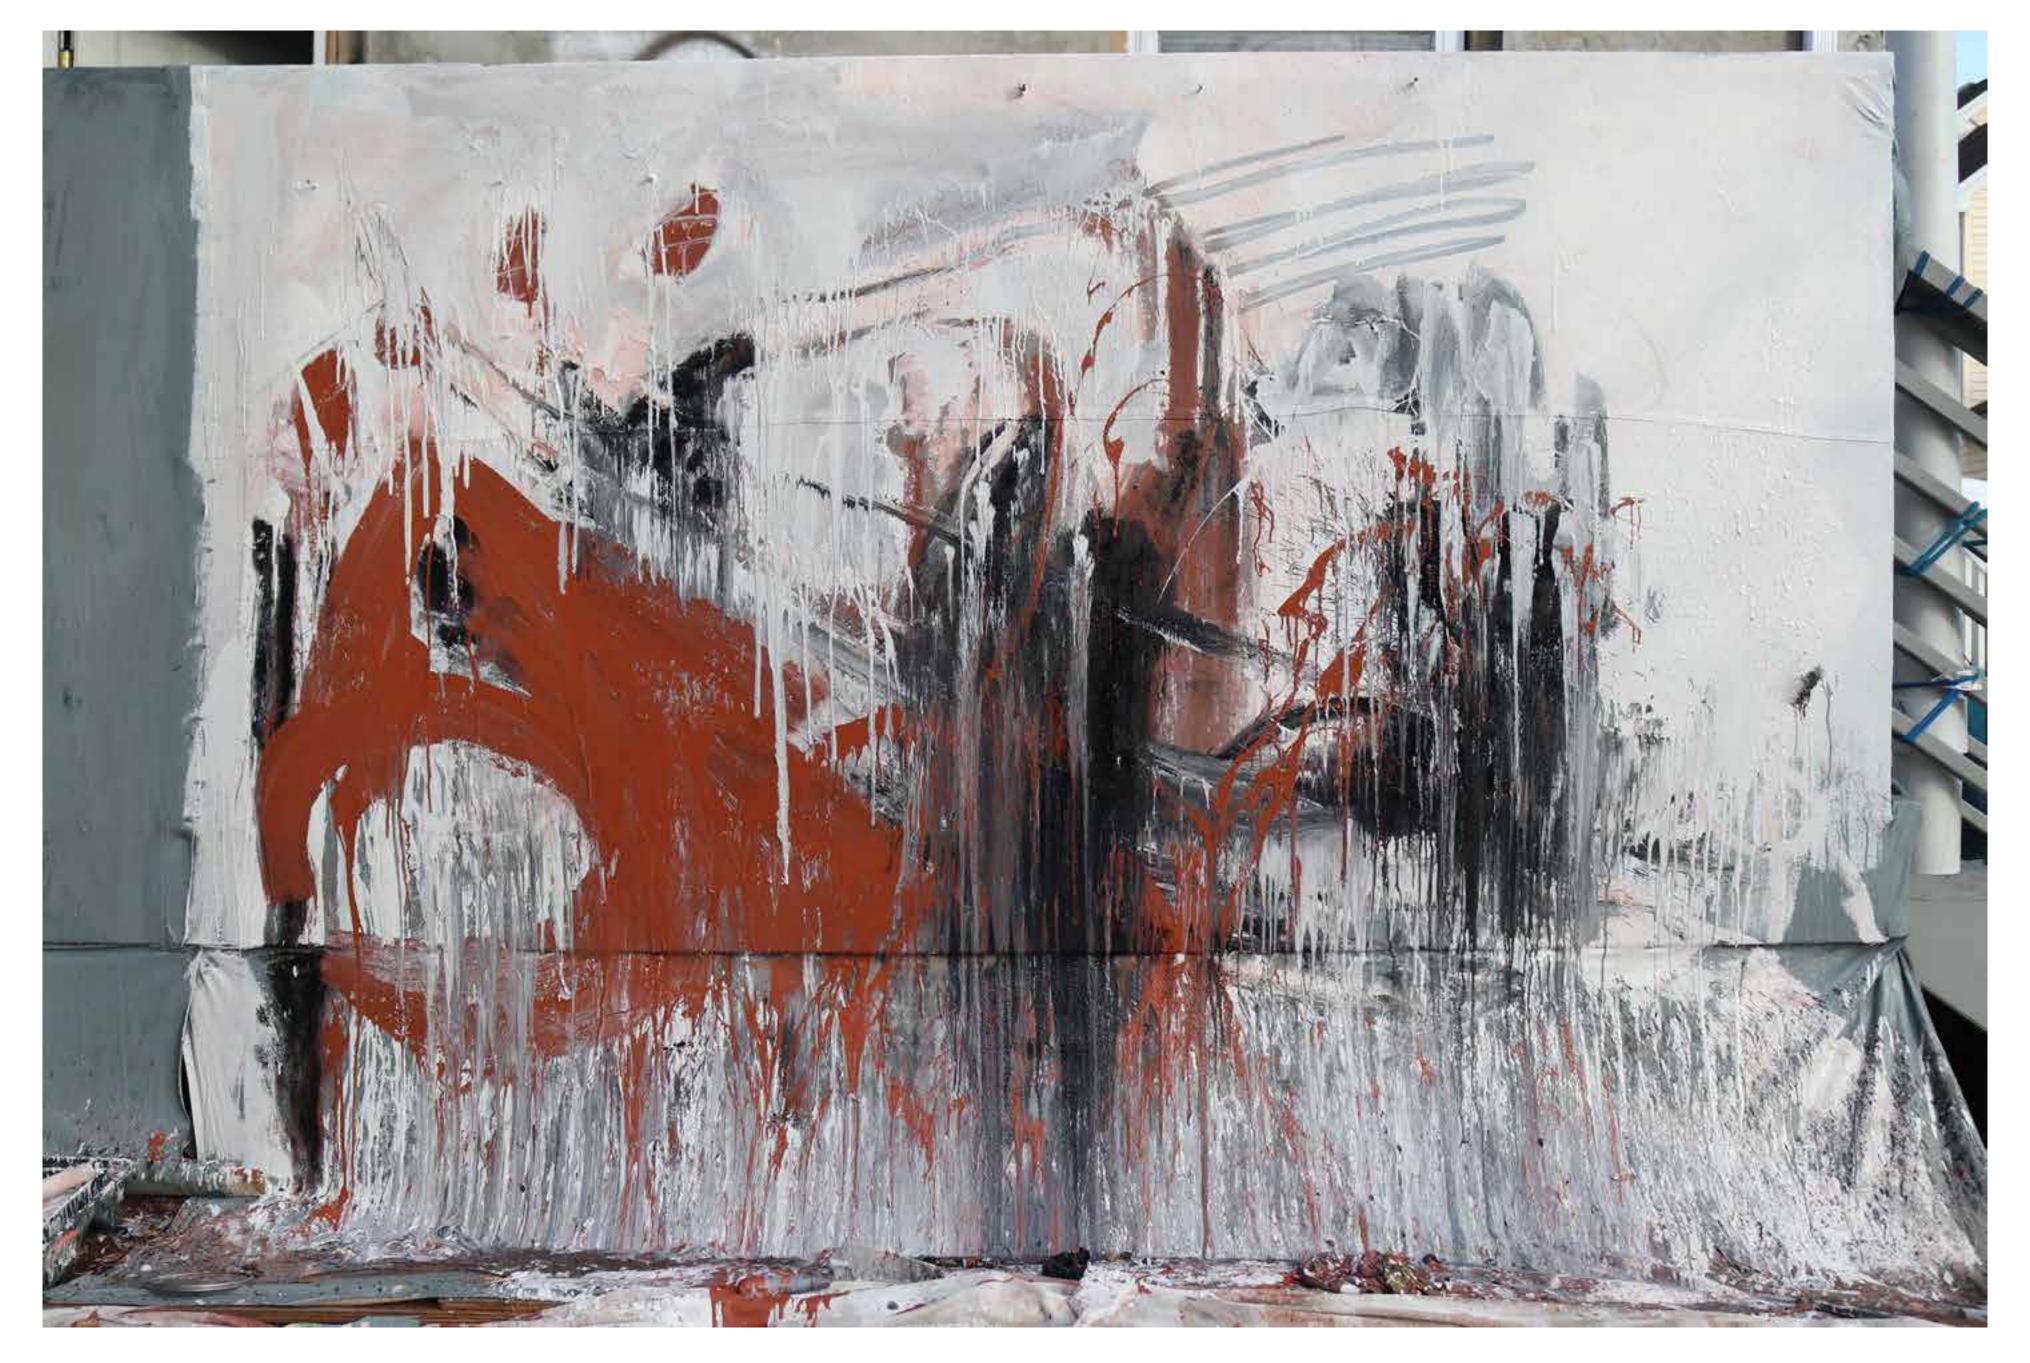

Sundial 9 x 12 feet, Latex on canvas, 2020

Portrait 12 x 16 feet, Latex on plywood, 2021

Rustic 6 x 9 feet, Latex on canvas, 2020

**Temple** 12 x 16 feet, Latex on plywood, 2021

Picnic 8.5 x 11 inches, Charcoal on printer paper, 2020