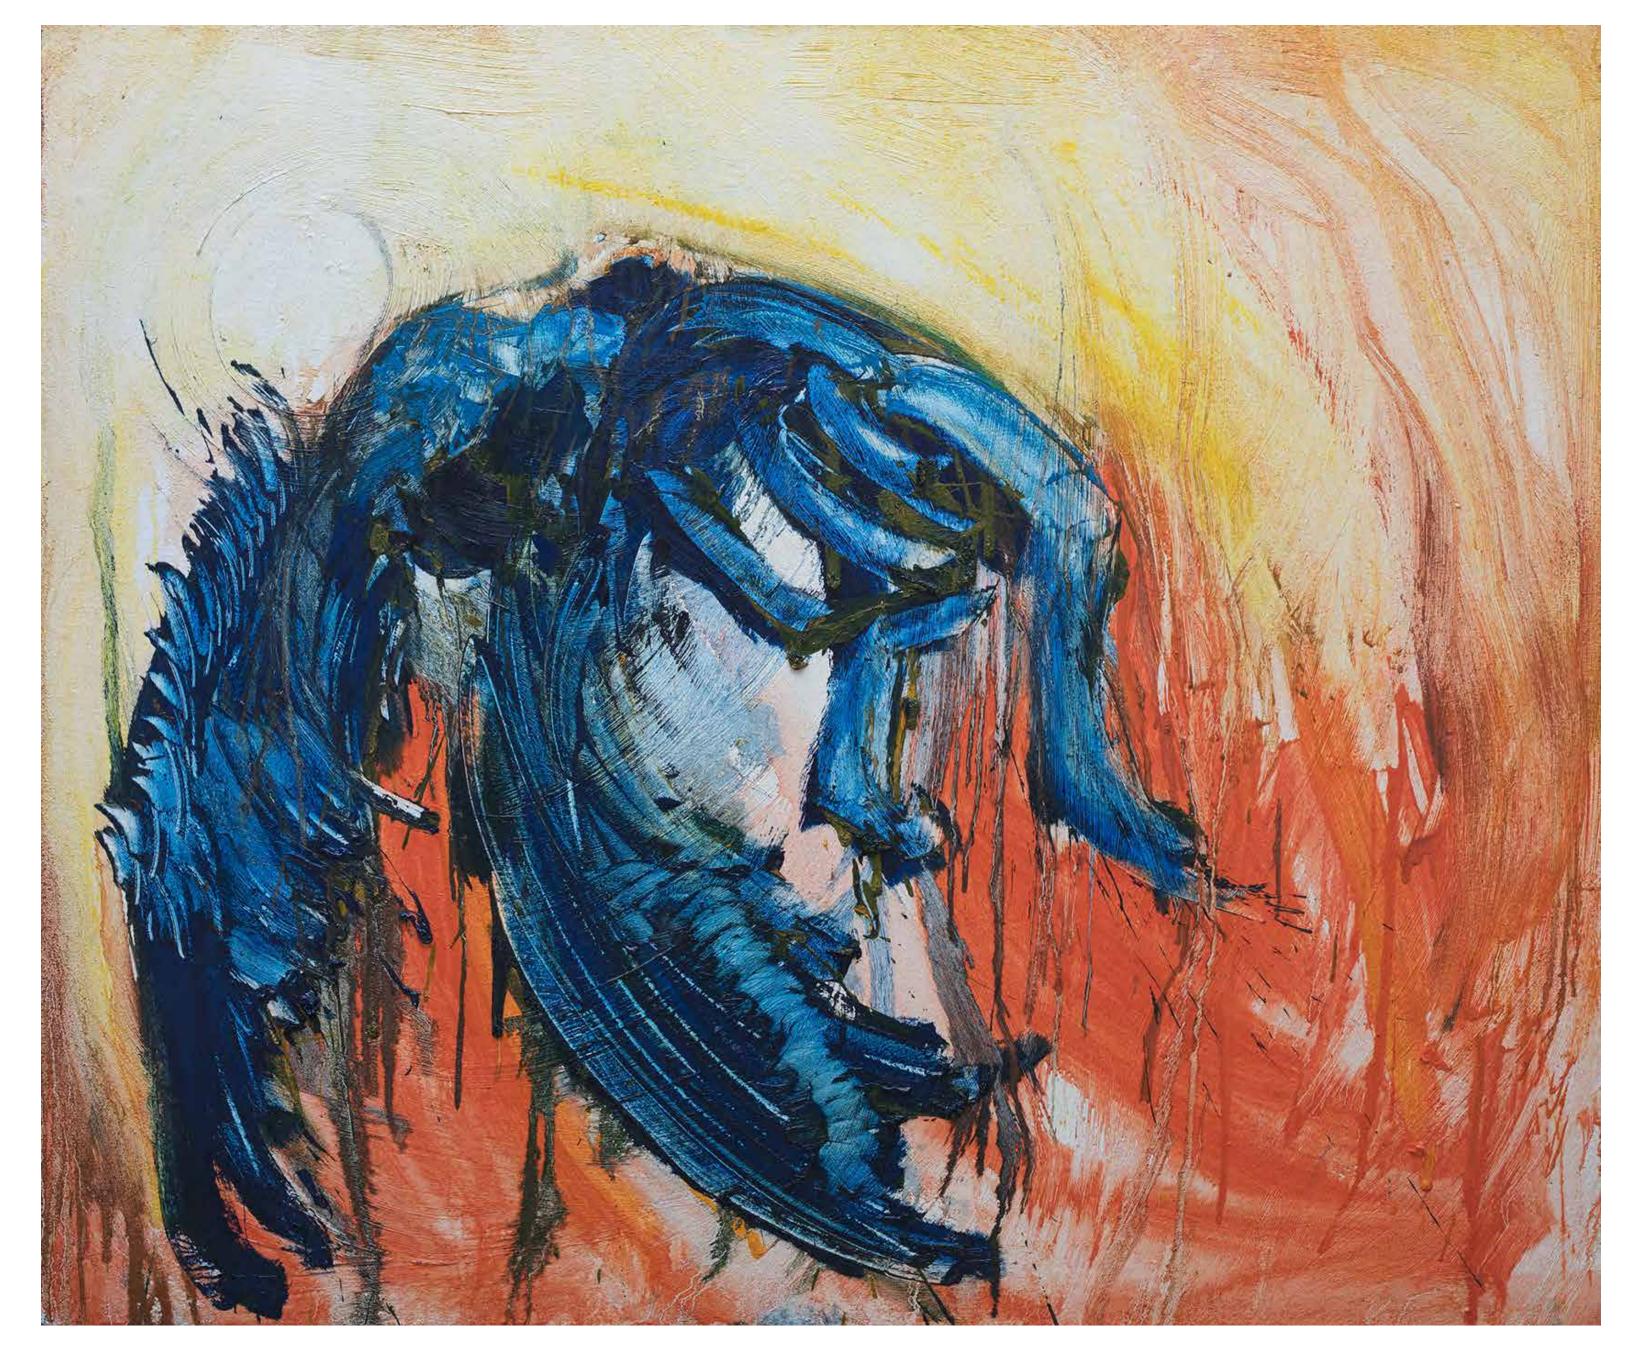

Spirit Walk 48 x 71 inches, Oil on wood, 2020

Sunrise on a Hillside 20 x 24 inches, Oil on wood, 2020

Moon Landing 31 x 48 inches, Oil on wood, 2020

Hornet 48 x 48 inches, Oil on wood, 2020

Chilling in the Garden 48 x 31 inches, Oil on wood, 2020