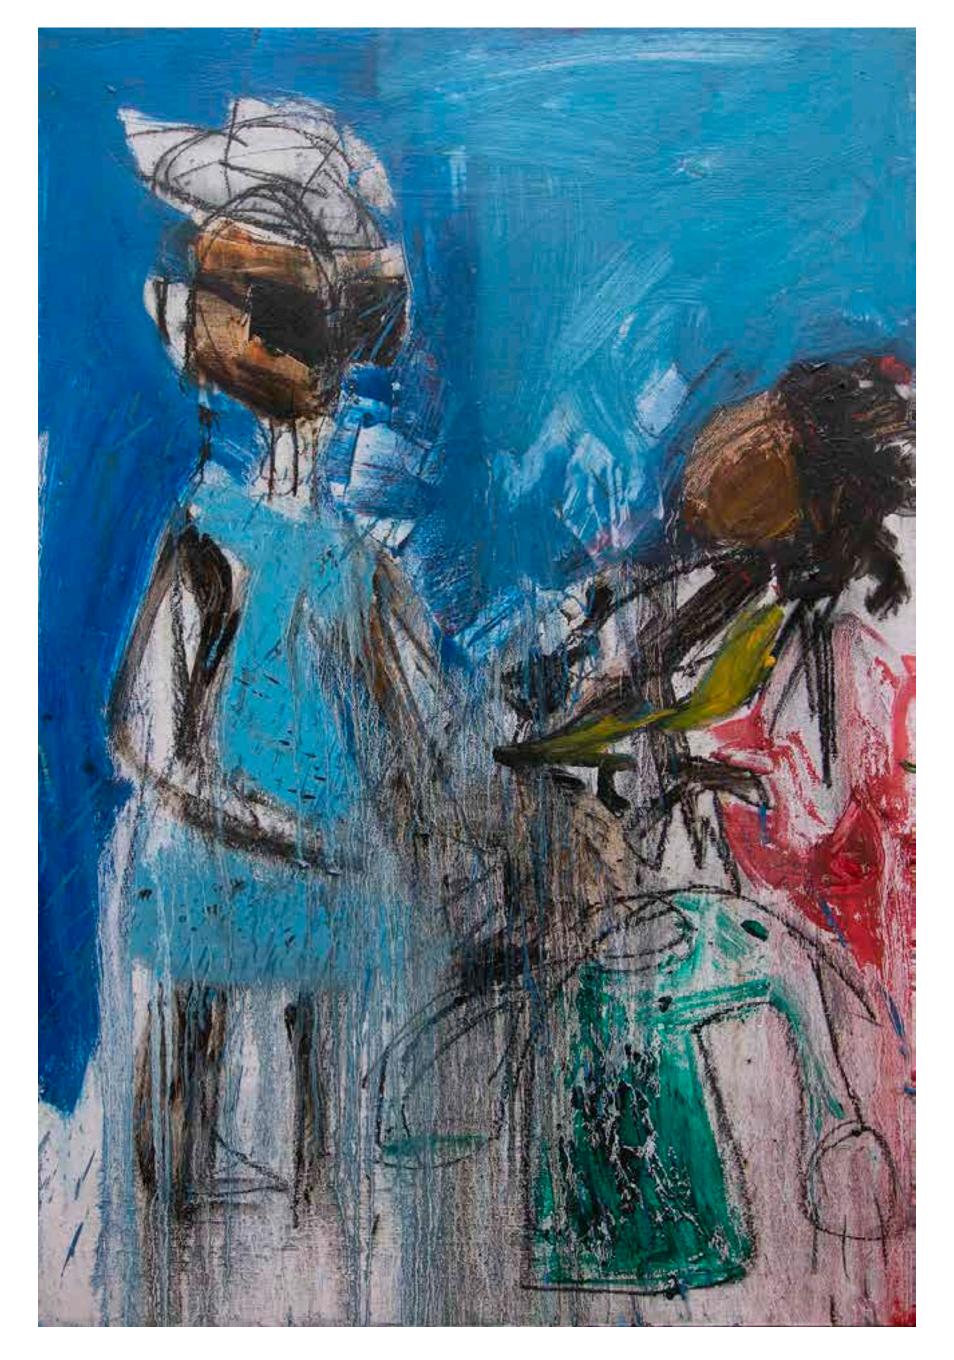

Rabiyah in the Garden 24 x 30 inches, Oil on wood, 2020

Breakfast with a Friend 56 x 48 inches, Oil on wood, 2020

Rollers 48 x 31 inches, Oil on canvas, 2020

Shopping Cart 56 x 48 inches, Oil on wood, 2020