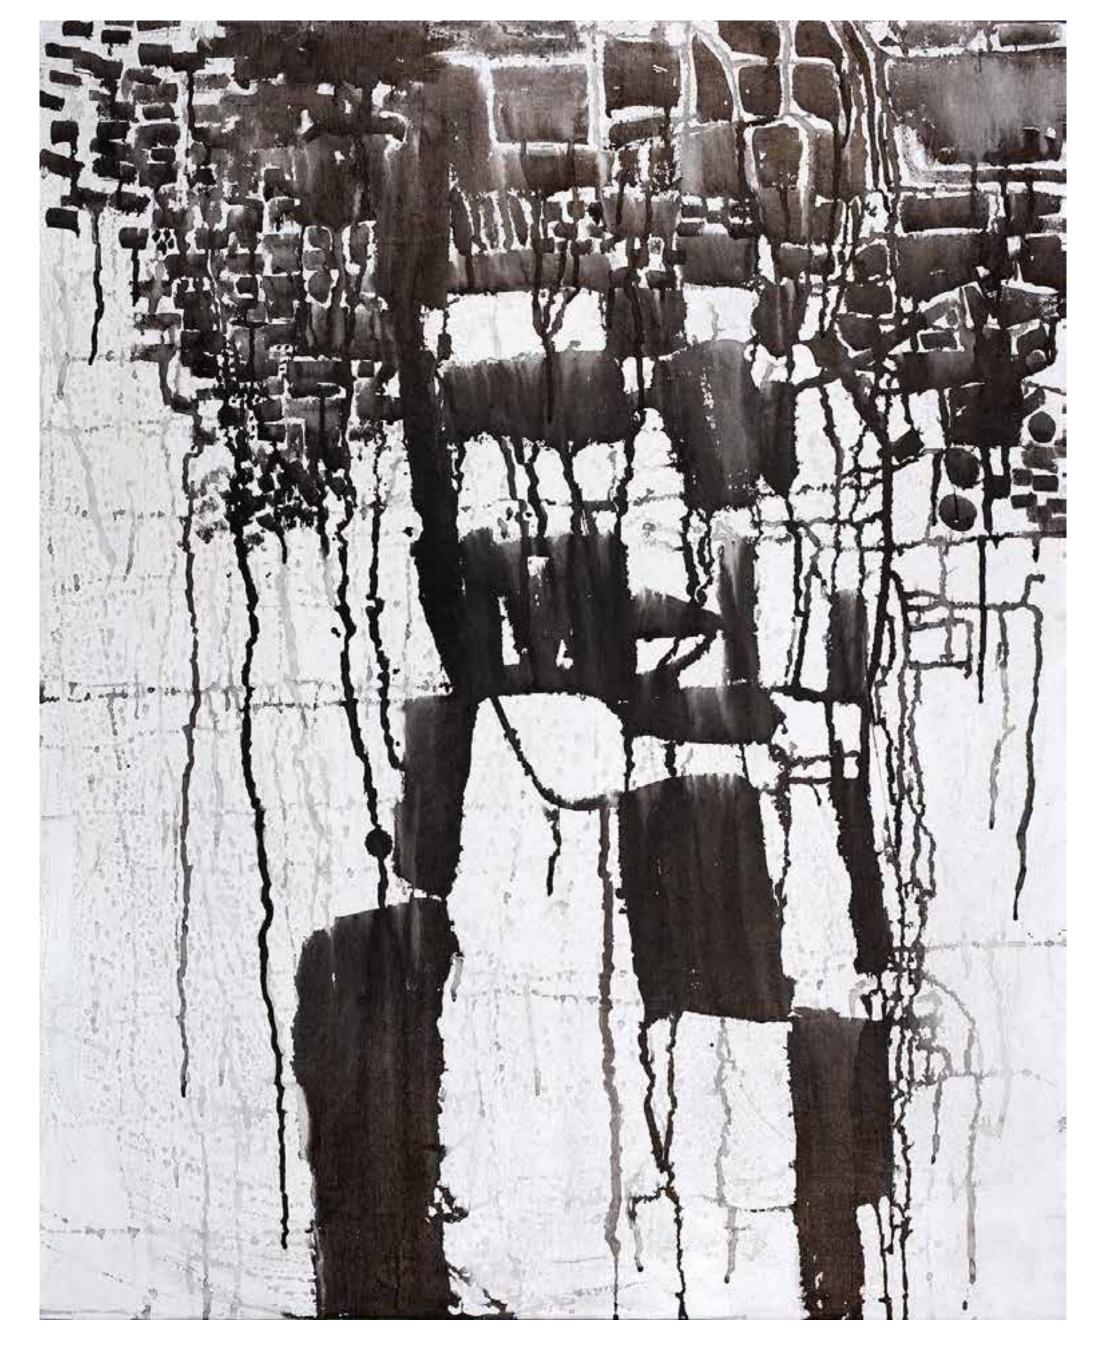

Fallen Angel 40 x 48 inches, Oil on canvas, 2017

Railing Slide 30 x 23.5 inches, Oil on wood, 2007

**Process: My Mark Video** 

**Process: Charcoal Night Video** 

Ink #3 30 x 24 inches, Ink on wood, 2020

Circles 24 x 20 inches, Ink on wood, 2017

Ink #1 20 x 24 inches, Ink on wood, 2020

Ink #2 20 x 24 inches, Ink on wood, 2020

Water Tower 20 x 24 inches, Ink on wood, 2017

Ink #4 24 x 20 inches, Ink on wood, 2020

Video: Building the Wall

Cloud 12 x 16 feet, Latex on plywood, 2020