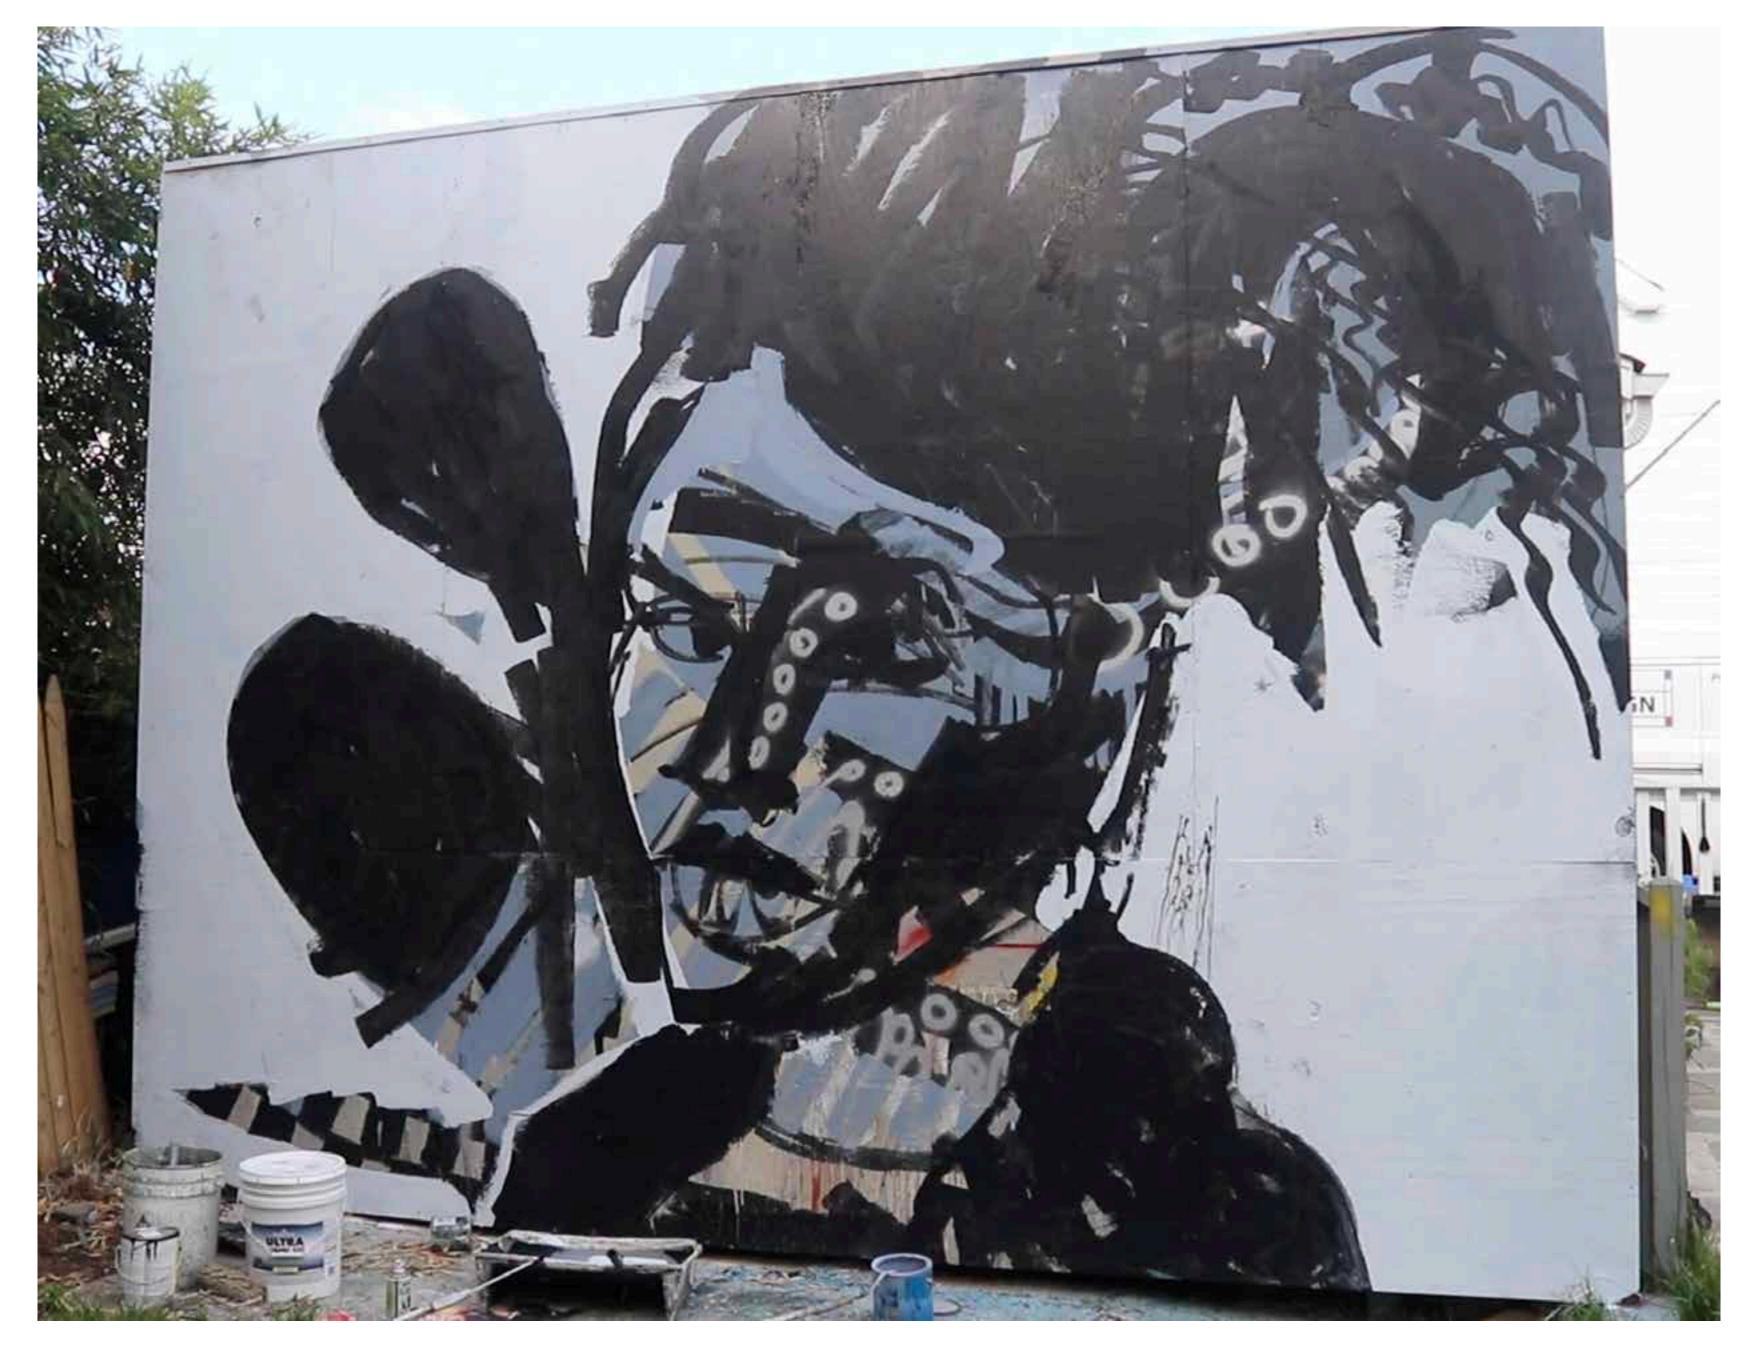

Sundial 9 x 12 feet, Latex on canvas, 2020

Portrait 12 x 16 feet, Latex on plywood, 2021

Rustic 6 x 9 feet, Latex on canvas, 2020

**Temple** 12 x 16 feet, Latex on plywood, 2021

Picnic 8.5 x 11 inches, Charcoal on printer paper, 2020