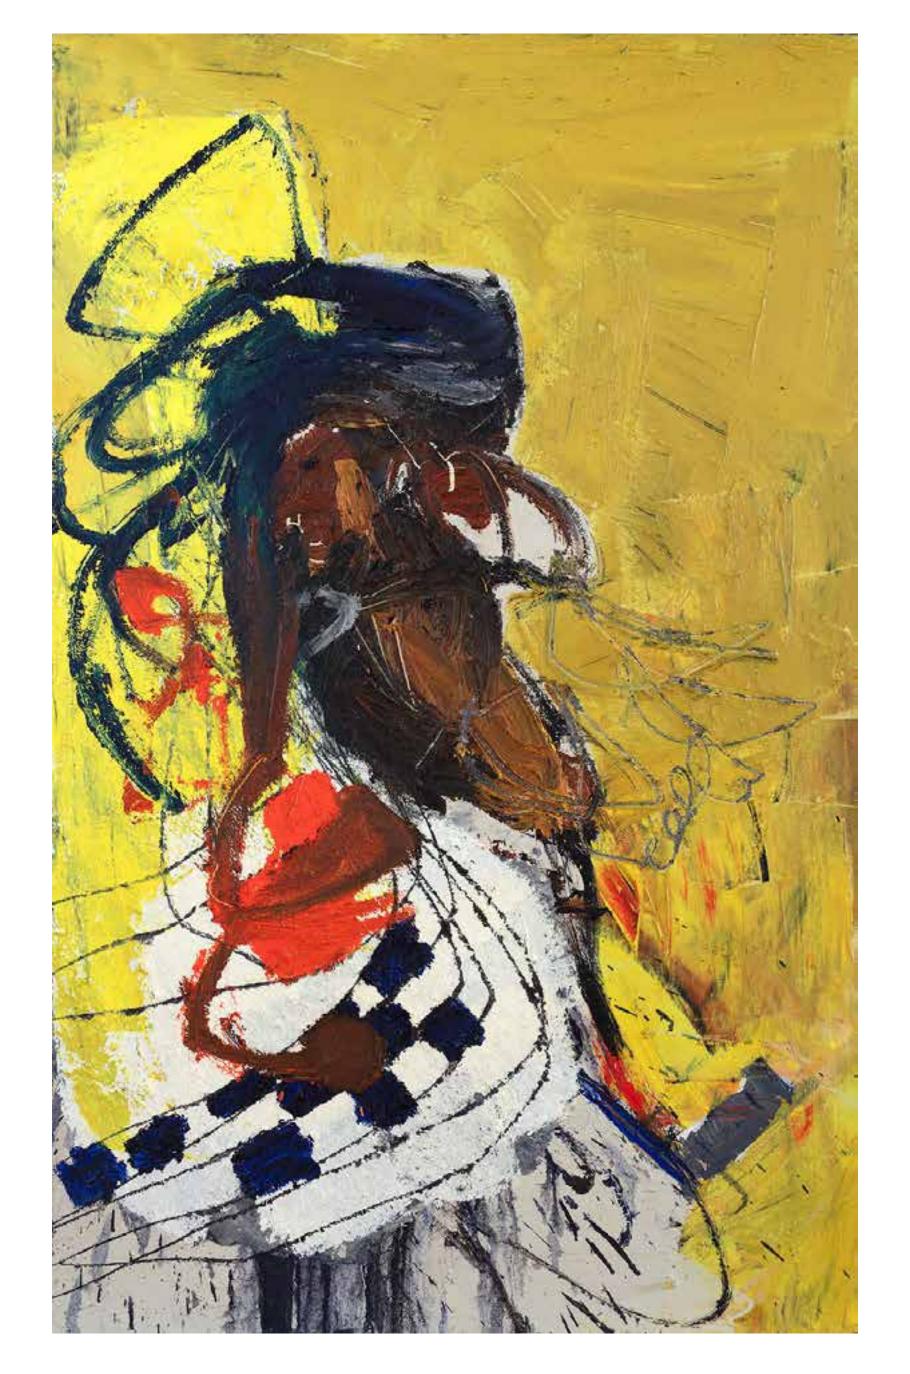

## Mashell Black

Black Ball Projects
Artist Talk

November 17, 2022

Father and Son 48 x 40 inches, Oil on wood, 2021

Seedling 68.5 x 81.5 inches, Oil on canvas, 2022

Rose 39 x 39 inches, Oil on canvas, 2022