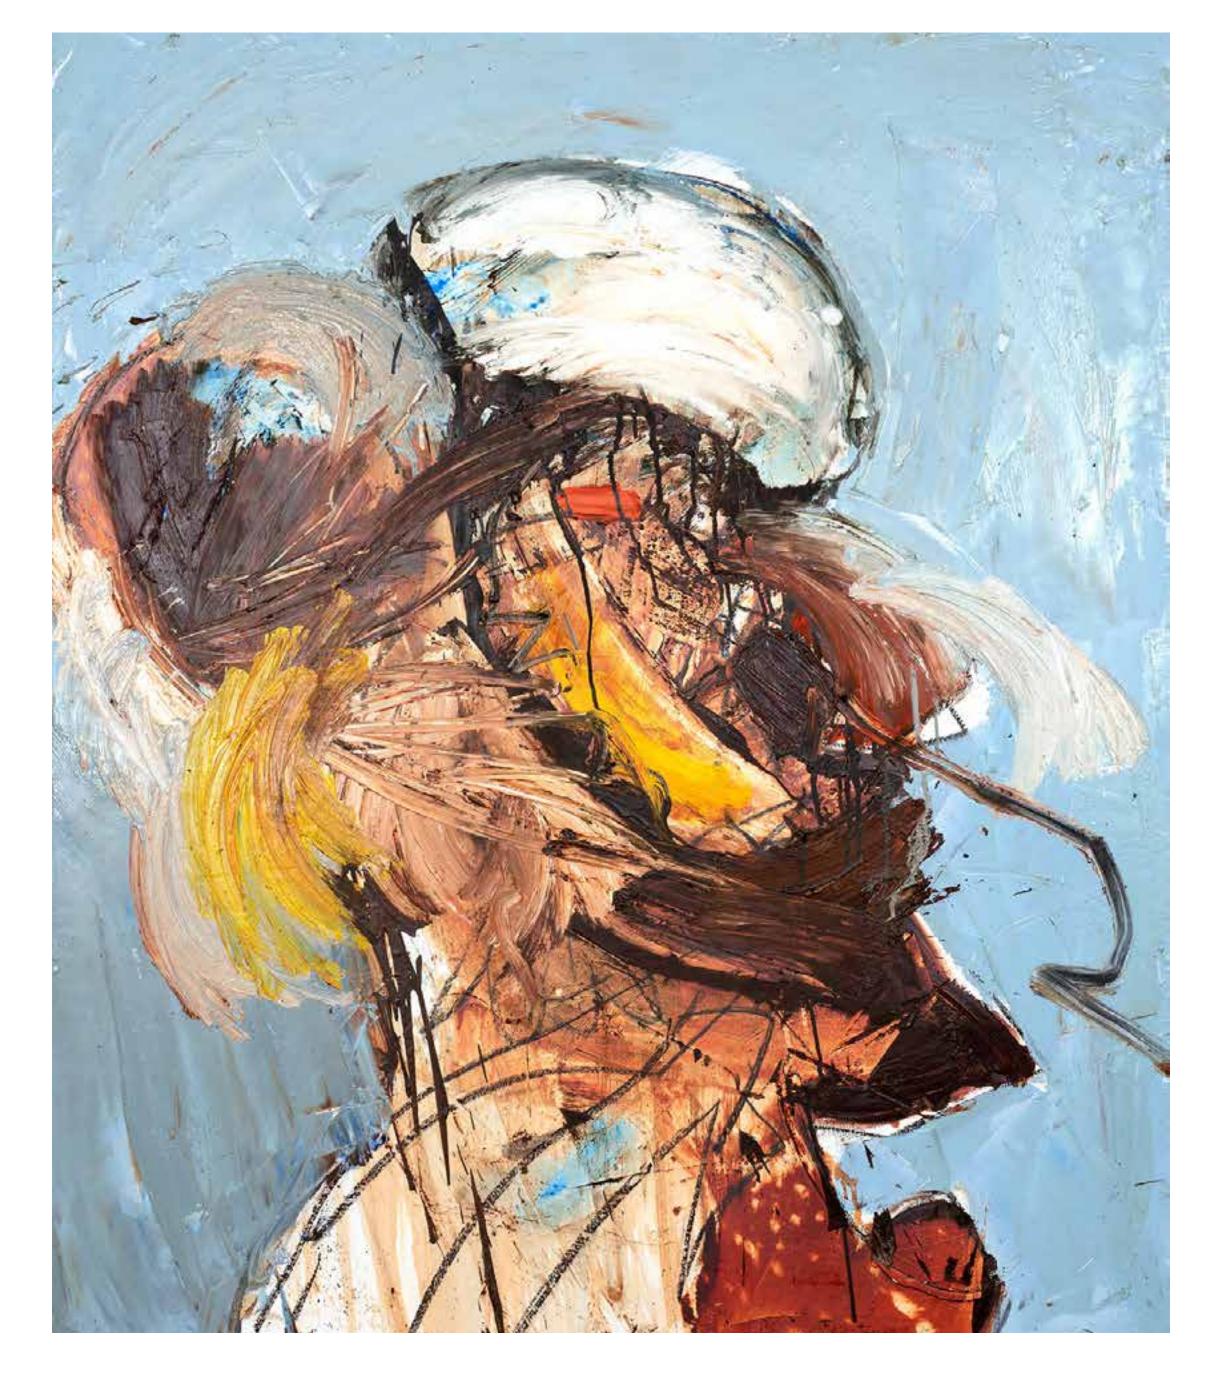

## Mashell Black

Black Ball Projects
Artist Talk

November 17, 2022

Father and Son 48 x 40 inches, Oil on wood, 2021

Seedling 68.5 x 81.5 inches, Oil on canvas, 2022

Rose 39 x 39 inches, Oil on canvas, 2022